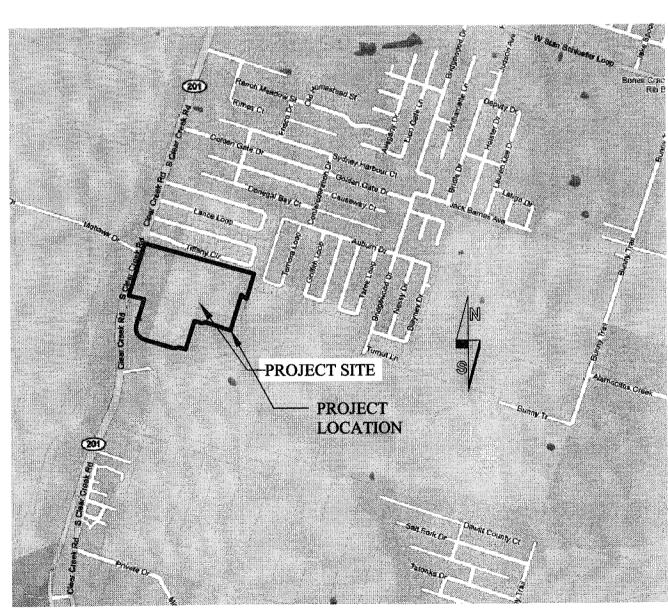

**LOCATION MAP** 

N.T.S.

1. Access to Mohawk Drive shall not be permitted for Lot 1 Block 1, Lots 1 and 40 Block 2, Lots 1

2. Coolcreek Drive, north of Mohawk Drive, is intended to be a 31' wide street (from back-of-curb to