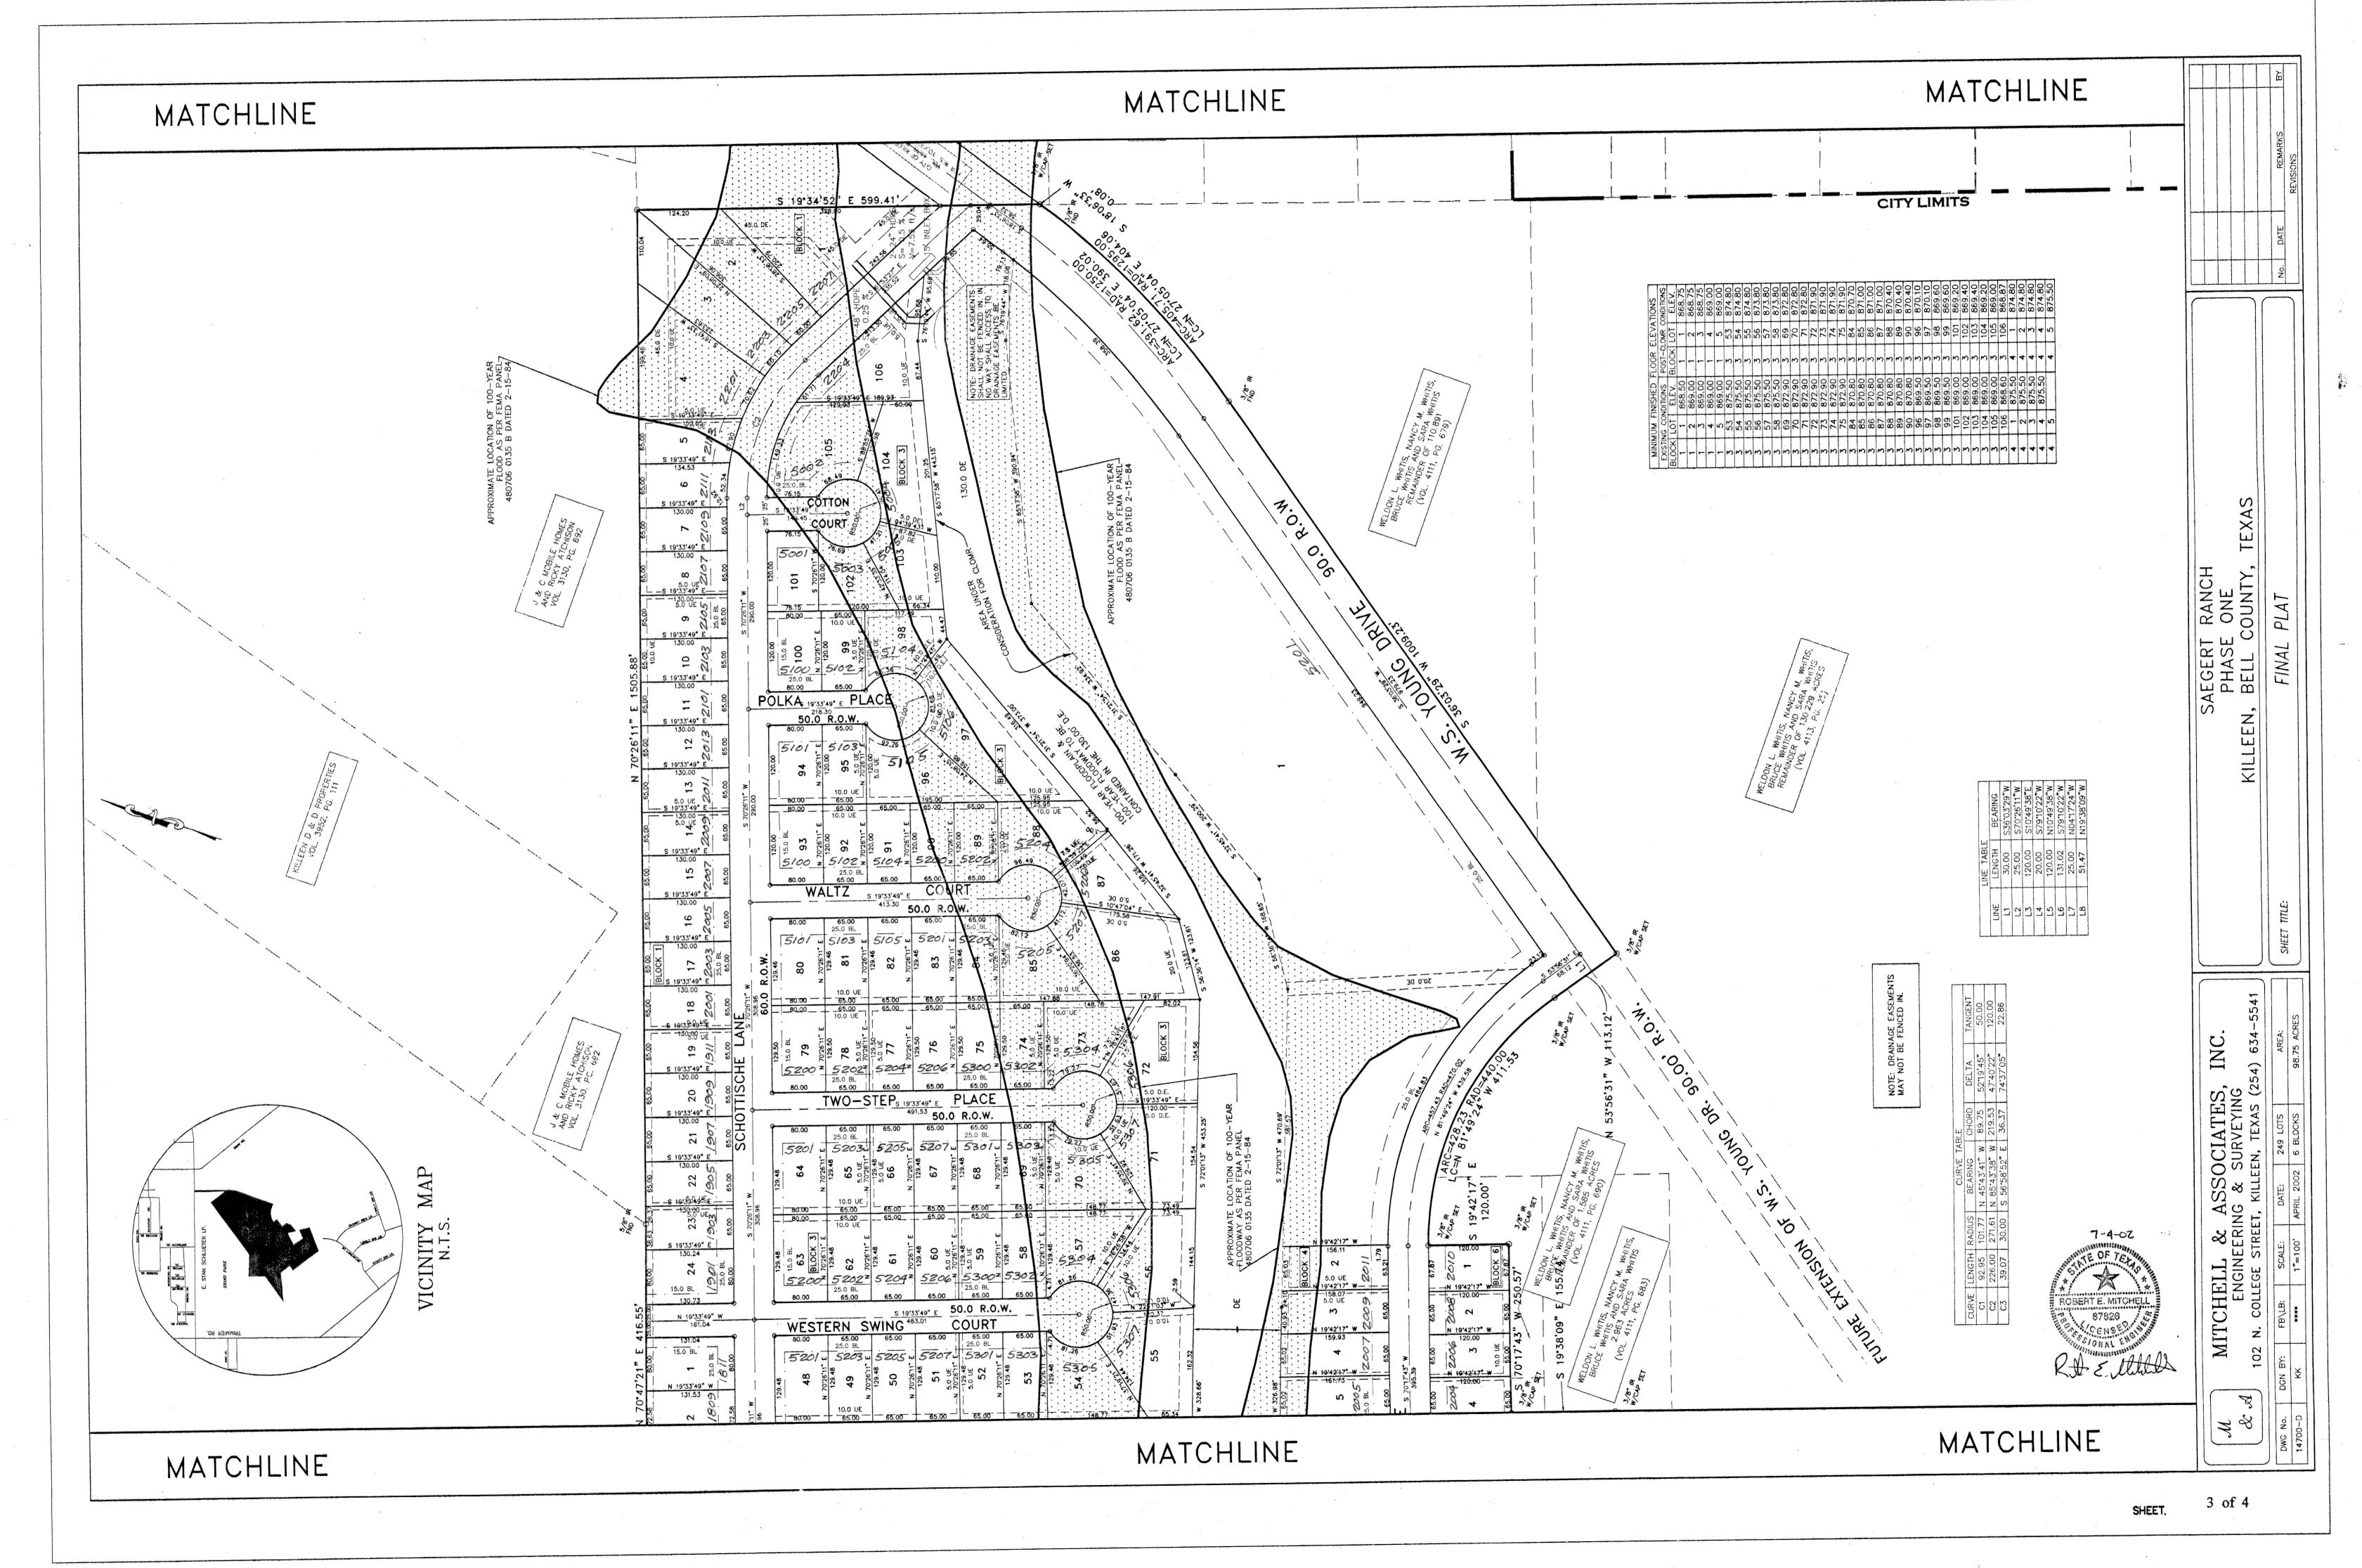

## SAEGERT RANCH PHASE ONE KILLEEN, BELL COUNTY, TEXAS

KNOW ALL MEN BY THESE PRESENTS, that W & B Development, Ltd., whose address is 3000 Illinois Avenue, Ste. 100, Killeen, Texas 76543 being the sole owner of that certain 98.75 acres tract of land in Bell County, Texas, part of the Thomas Robinett Survey, Abstract No. 686 which is more fully described in the dedication of **SAEGERT RANCH, PHASE ONE** as shown by the plat hereof, attached hereto, and made a part hereon, and approved by the City Council of the City of Killeen, Bell County, Texas, and W & B Development, Ltd. does hereby adopt said **SAEGERT RANCH, PHASE ONE**, as an addition to the City of Killeen, Bell County, Texas, and hereby dedicates to said city all streets, avenues, roads, drives and alleys shown on said plat, the same to be used as public thoroughfares and for the installation and maintenance of public utilities when and as authorized by the City of Killeen. The utility easements shown on said plat are dedicated to said city for the installation and maintenance of any and all public utilities, which the city may install or permit to be installed or maintained.