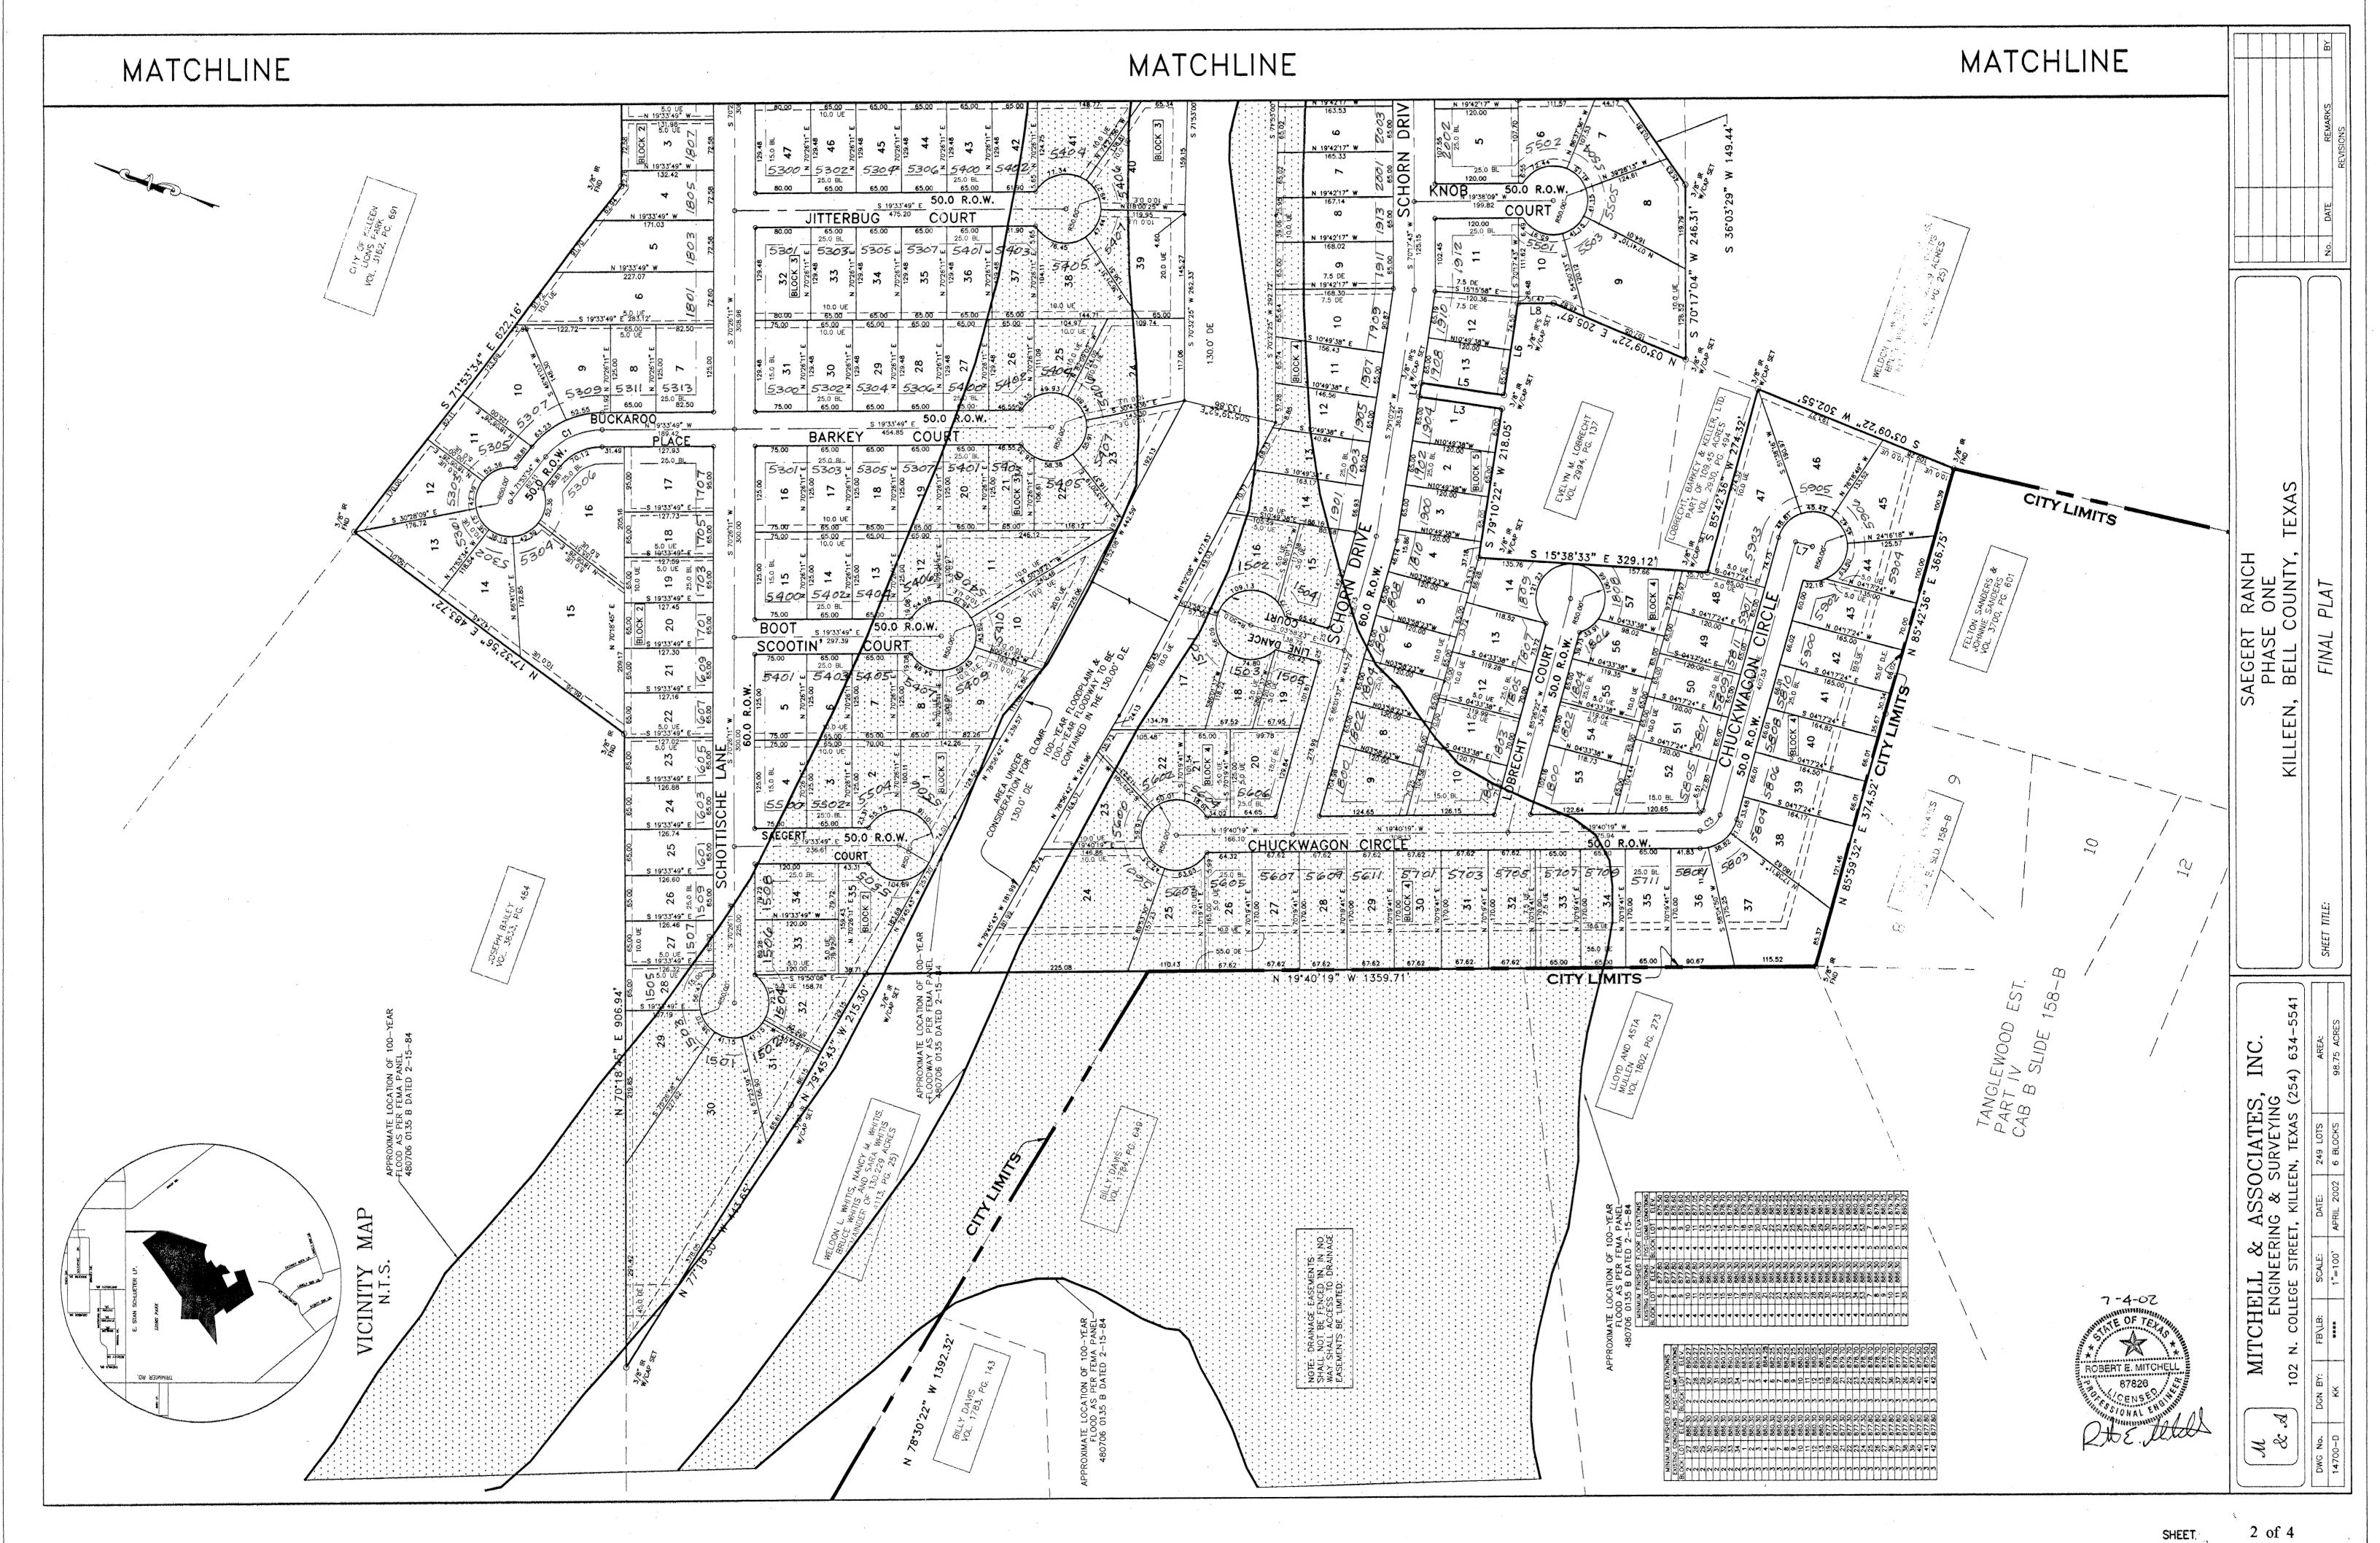

## SAEGERT RANCH PHASE ONE KILLEEN, BELL COUNTY, TEXAS

KNOW ALL MEN BY THESE PRESENTS, that W & B Development, Ltd., whose address is 3000 Illinois Avenue, Ste. 100, Killeen, Texas 76543 being the sole owner of that certain 98.75 acres tract of land in Bell County, Texas, part of the Thomas Robinett Survey, Abstract No. 686 which is more fully described in the dedication of **SAEGERT RANCH, PHASE ONE** as shown by the plat hereof, attached hereto, and made a part hereon, and approved by the City Council of the City of Killeen, Bell County, Texas, and W & B Development, Ltd. does hereby adopt said **SAEGERT RANCH, PHASE ONE**, as an addition to the City of Killeen, Bell County, Texas, and hereby dedicates to said city all streets, avenues, roads, drives and alleys shown on said plat, the same to be used as public thoroughfares and for the installation and maintenance of public utilities when and as authorized by the City of Killeen. The utility easements shown on said plat are dedicated to said city for the installation and maintenance of any and all public utilities, which the city may install or permit to be installed or maintained.