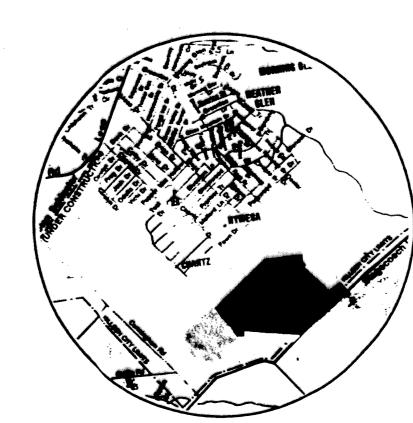

HYMESA ESTATES PHASE SEVEN SECTION TWO

KNOW ALL MEN BY THESE PRESENTS, that Hymes: Partnership, whose address is 907 Root Street, Killeen, Texas, 76541, being the sole owners of that certain 97.238 acre tract of land in Bell County, Texas, part of the Rosert Cunningham Surveys, Abstract No. 158, and 199, which is more fully described in the dedication of Hymesa Estates, Phase Seven Section Two, as shown by the plat hereof, attached hereto, and made a part hereon, and approved by the City Council of the City of Killeen, Bell County, Texas, and Hymesa Partnership does hereby adopt said Hymesa Estates, Phase Seven Section Two, as an addition to the City of Killeen, Bell County. Texas, and hereby dedicates to said city all streets, avenues, roads, drives and alleys shown on said plat, the same to be used as public thoroughfares and for the installation and maintenance of public utilities when and as authorized by the City of Killeen. The utility easements shown on said plat are dedicated to said city for the installation and maintenance of any and all public utilities, which the city may install or permit to be installed or maintained.