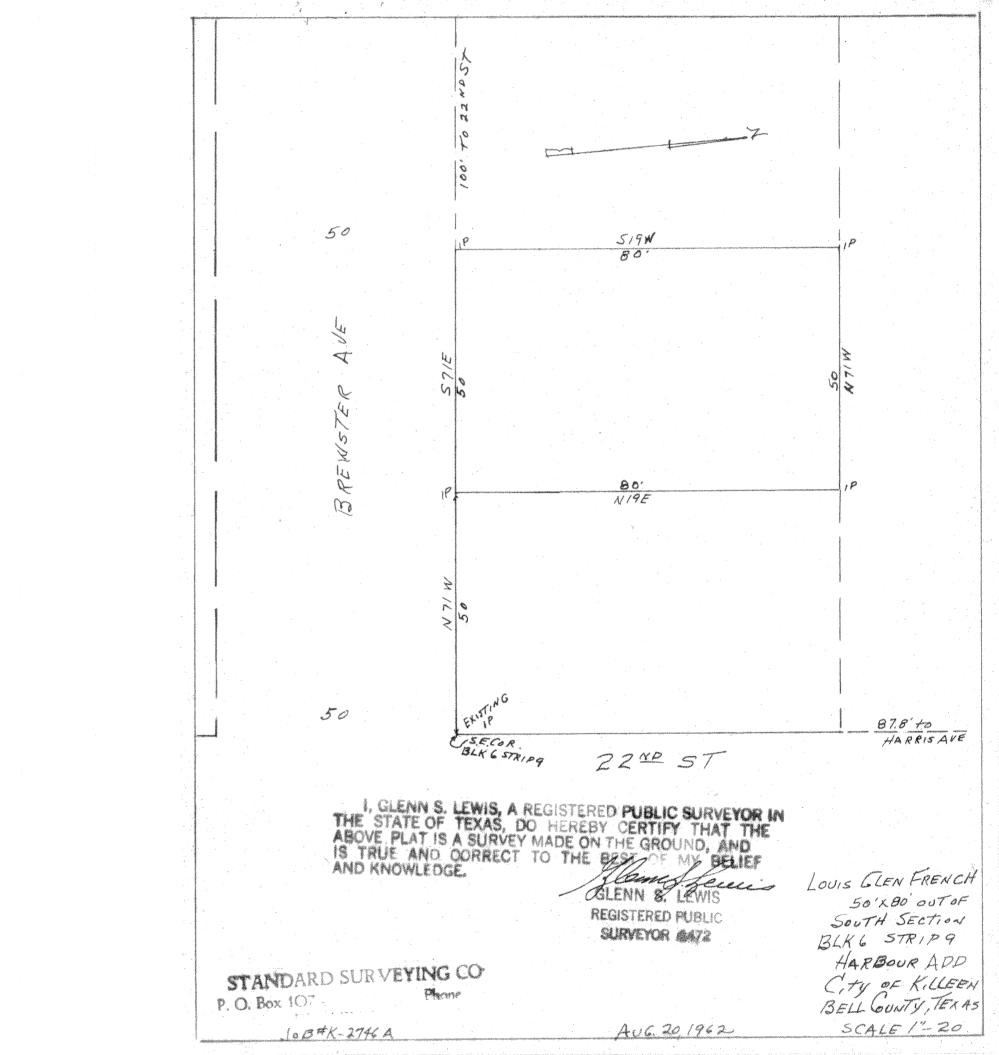

BLENN SY LEWIS REGISTERED PUBLIC SURVEYOR #472

STANDARD SURVEYING CO P. O. Box 107 Choose

KILLEEN TEXAS

100+1.2740

All G. L. Samuel S. S. Low

N. L. HOPSON 100'X 115.75' TRACT OUTOF S.W. CORNER BLK 2 STRIP4 HARBOUR ADDITION City OF KILLEEN BELL GUNTY, TEXAS SEALE / - 20