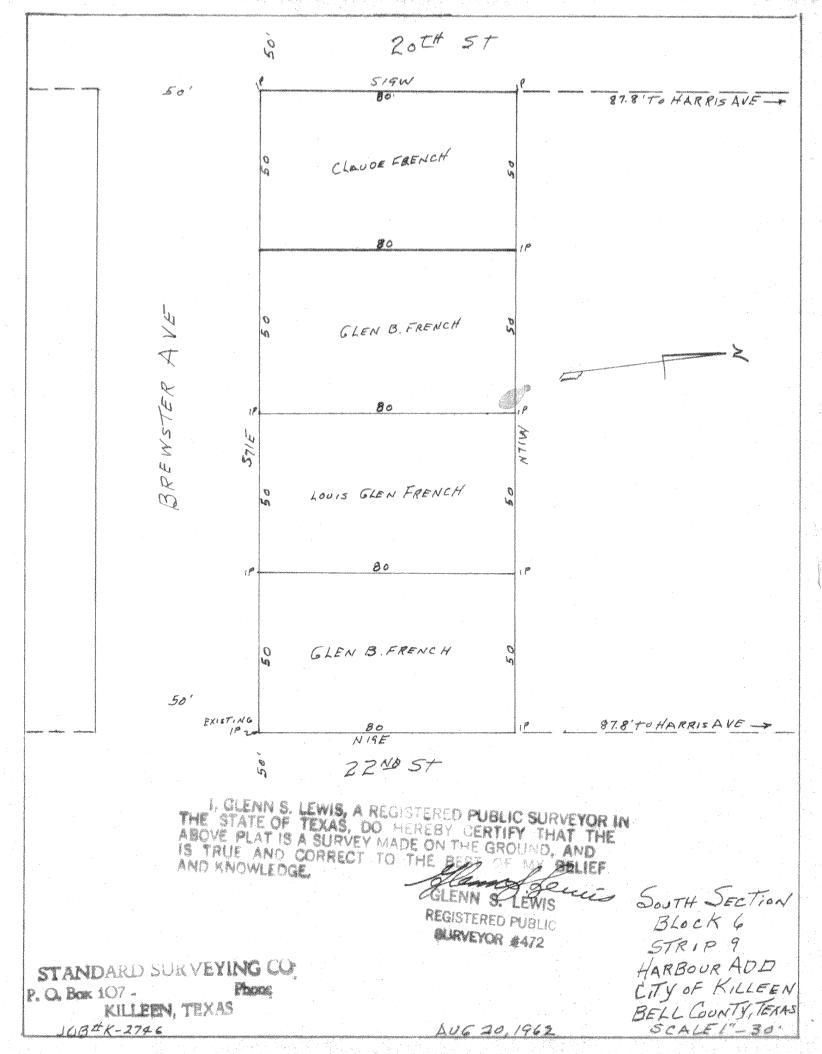

from WILL BOWMAN
N. 85' of Blk. 7
Strip 6
Harbour Addition
City of Killeen
Bell County, Texas

Scale 1" - 30'

October 10, 1958

STEINDARD SC VETING CO P. D. BOX 107

PARMER

AVE

THE STATE OF TEXAS, DO HEREBY CERTIFY THAT THE ABOVE PLAT IS A SURVEY MADE ON THE GROUND, AND IS TRUE AND CORRECT TO THE BEST OF MY BELIEF