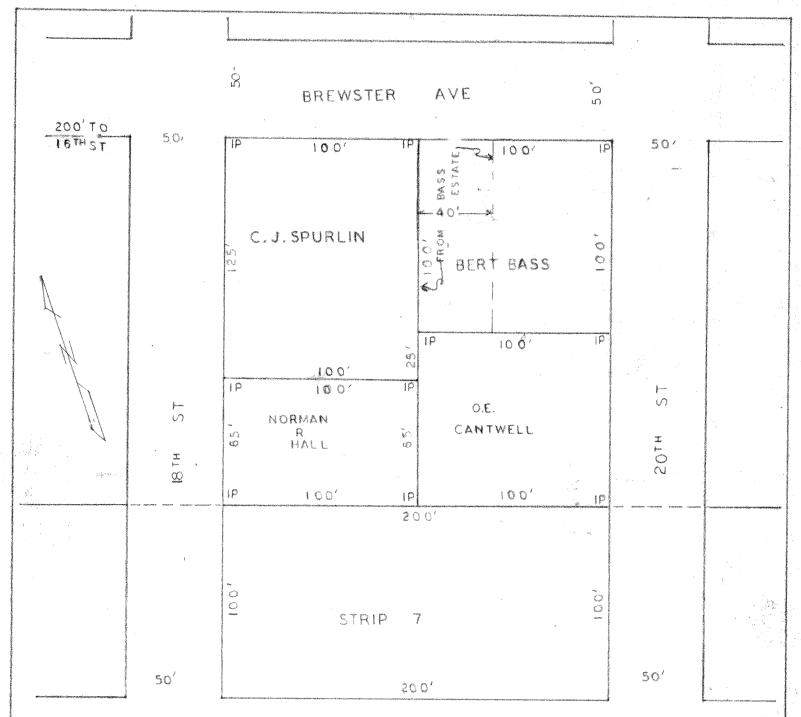

Glenn Lewis

STANDARD SURVEYING CO

KILLERN, TEXAS

August 25,1958

T.J. BASS ESTATE
Part of Strip 8
Harbour Addition
City of Killeen
Bell County, Texas
Scale 1" - 50:

MOSS-ROSE ADD. 50 100 m HALL AVE

I, GLENN S. LEWIS, A REGISTERED PUBLIC SURVEYOR IN THE STATE OF TEXAS, DO HEREBY CERTIFY THAT THE ABOVE PLAT IS A SURVEY MADE ON THE GROUND, AS D IS TRUE AND CORRECT TO THE BEST OF MY BELIEF AND KNOWLEDGE.

### Company of the contract of the second of the contract of the second of the contract of the second of the contract of the contra

Phone

STAMDARD SURVEYING CO

P. O. Box 107.

KILLERN TEXAS

August 25,1958

T.J. BASS ESTATE
Part of Strip 8
Harbour Addition
City of Killeen
Bell County, Texas
Scale 1" - 50;