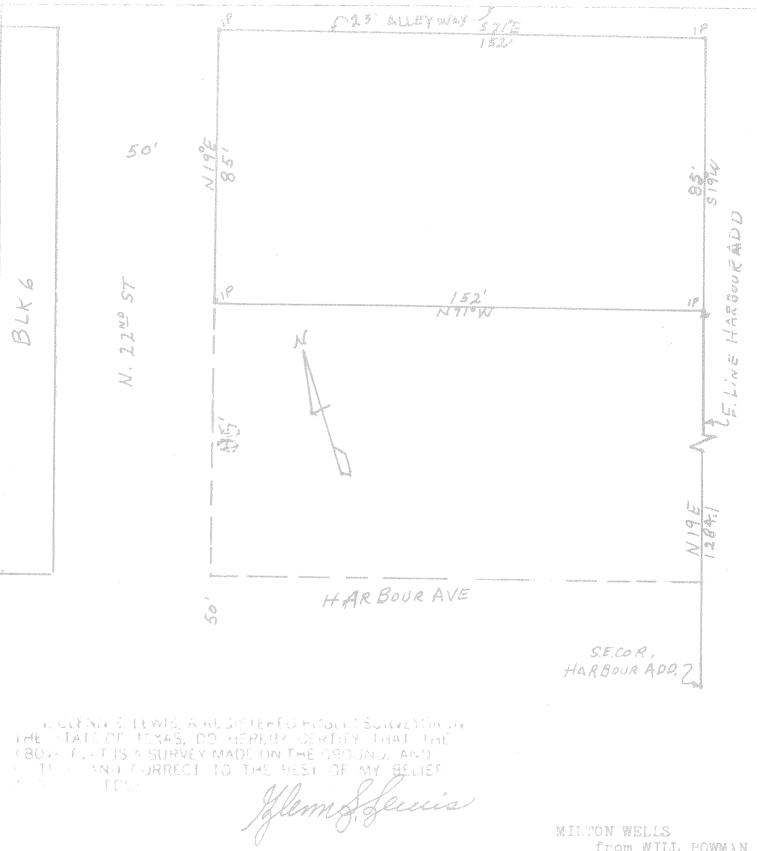

from WILL BOWMAN
N. 85' of Blk. 7
Strip 6
Harbour Addition
City of Killeen
Bell County, Texas

Scale 1" - 30'

October 10, 1958

STEINDARD SC VETING CO P. D. BOX 107



PARMER

AVE

THE STATE OF TEXAS, DO HEREBY CERTIFY THAT THE ABOVE PLAT IS A SURVEY MADE ON THE GROUND, AND IS TRUE AND CORRECT TO THE BEST OF MY BELIEF

Glenn Lewis

STANDARD SURVEYING CO

KILLERN, TEXAS

August 25,1958

T.J. BASS ESTATE
Part of Strip 8
Harbour Addition
City of Killeen
Bell County, Texas
Scale 1" - 50:

MOSS-ROSE ADD. 50 100 m HALL AVE

I, GLENN S. LEWIS, A REGISTERED PUBLIC SURVEYOR IN THE STATE OF TEXAS, DO HEREBY CERTIFY THAT THE ABOVE PLAT IS A SURVEY MADE ON THE GROUND, AS D IS TRUE AND CORRECT TO THE BEST OF MY BELIEF AND KNOWLEDGE.

STANDARD SURVEYING CO. E. C. Down Corr.

Phone **WLEEN, TRYAS**