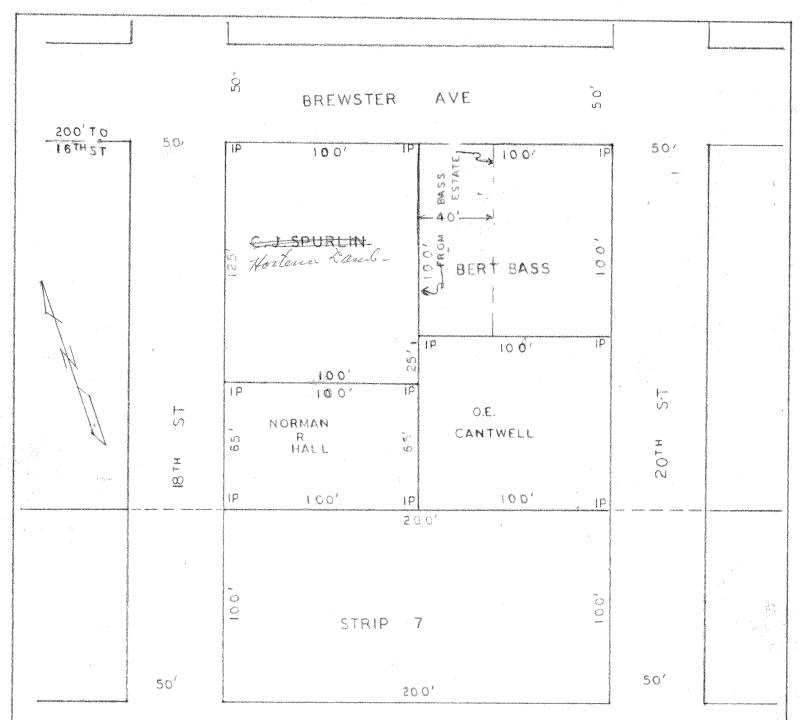

Glenn Lewis

STANDARD SURVEYING CO

KILLERN, TEXAS

August 25,1958

T.J. BASS ESTATE
Part of Strip 8
Harbour Addition
City of Killeen
Bell County, Texas
Scale 1" - 50:

MOSS-ROSE ADD. 50 100 m HALL AVE

I, GLENN S. LEWIS, A REGISTERED PUBLIC SURVEYOR IN THE STATE OF TEXAS, DO HEREBY CERTIFY THAT THE ABOVE PLAT IS A SURVEY MADE ON THE GROUND, AS D IS TRUE AND CORRECT TO THE BEST OF MY BELIEF AND KNOWLEDGE.

### Company of the contract of the second of the contract of the second of the contract of the second of the contract of the contra

Phone

STAMDARD SURVEYING CO

P. O. Box 107.

KILLERN TEXAS

August 25,1958

T.J. BASS ESTATE
Part of Strip 8
Harbour Addition
City of Killeen
Bell County, Texas
Scale 1" - 50;