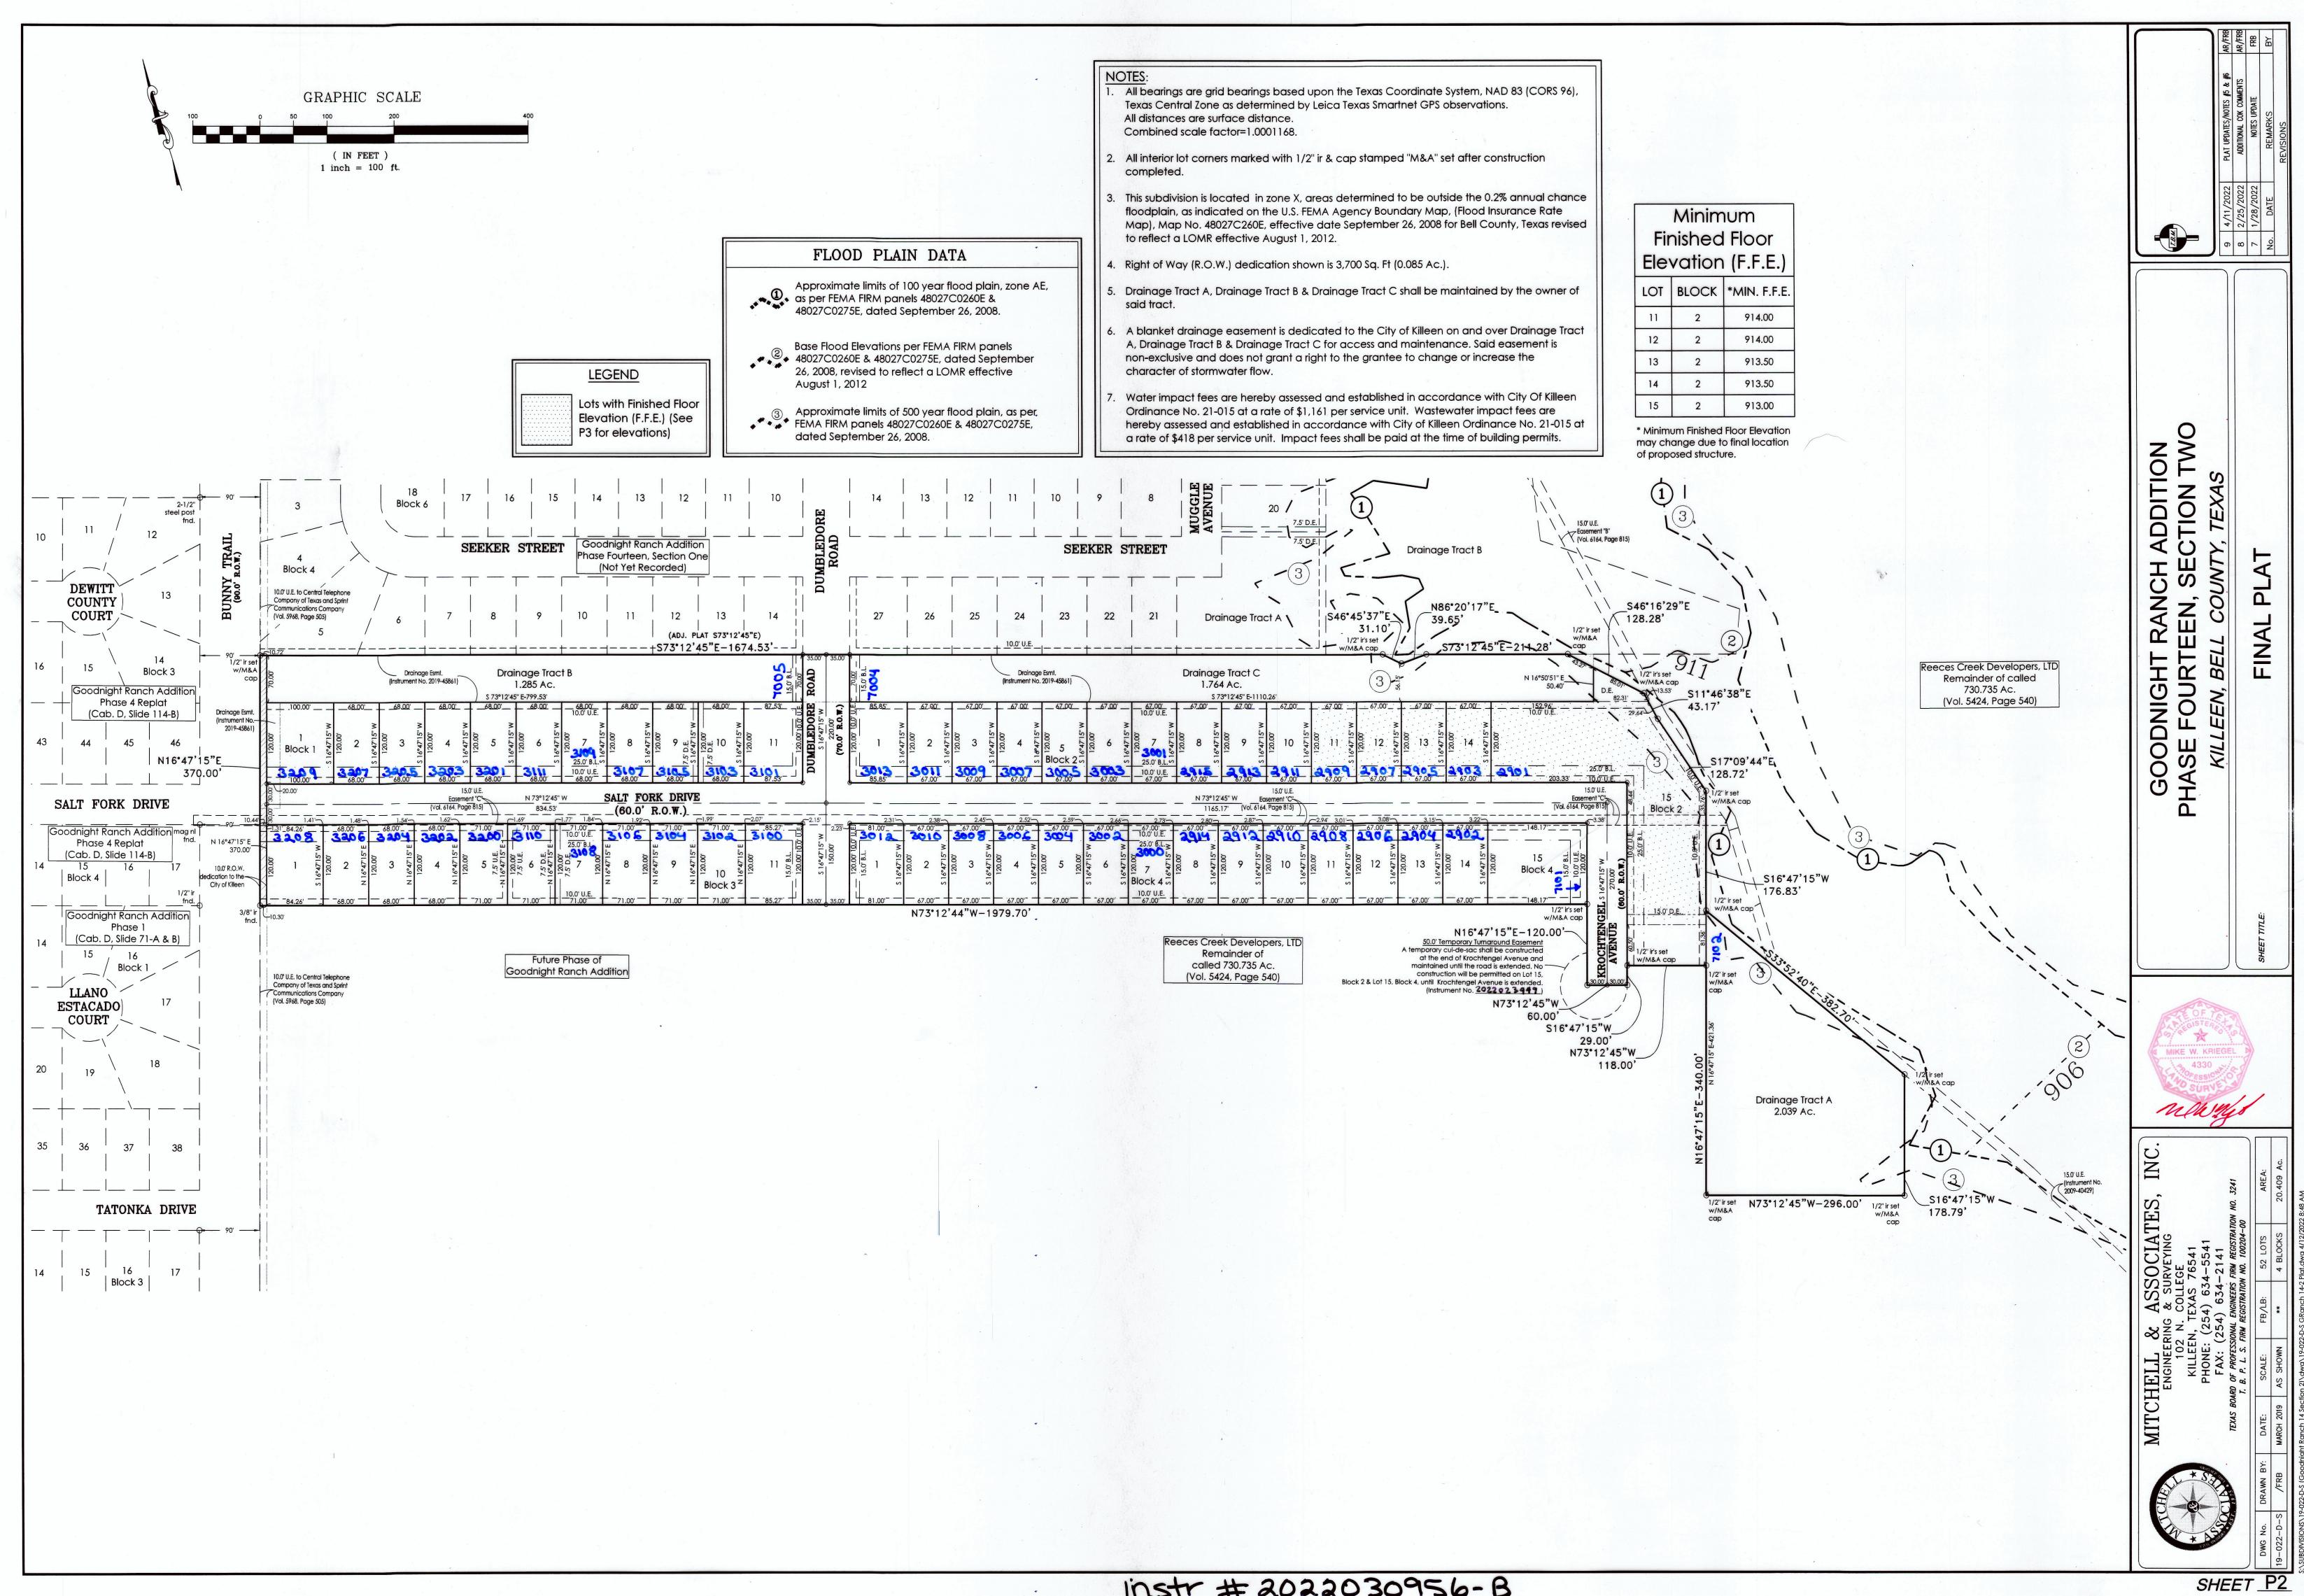

## **GOODNIGHT RANCH ADDITION** PHASE FOURTEEN, SECTION TWO KILLEEN, BELL COUNTY, TEXAS

## instr # 2022030956-A

KNOW ALL MEN BY THESE PRESENTS, that Reeces Creek Developers, Ltd., whose address is P.O. Box 1183, Killeen, Texas, 76540 being the sole owner of that certain 20.409 acre tract of land in Bell County, Texas, being part of the Eugene LaSere Survey, Abstract No. 527, the W. T. Millsaps Survey, Abstract No. 1041 and the W. Freer Survey, Abstract No. 307, which is more fully described in the dedication of GOODNIGHT RANCH ADDITION. PHASE FOURTEEN. hereof, attached hereto, and made a part hereon, and approved by the City of Killeen, Bell County, Texas, does hereby adopt said ANCH ADDITION. PHASE FOURTEEN. SECTION TWO as an addition to the City of Killeen, Bell County, Texas, dedicates to said city all streets, avenues, roads, drives, alleys, and associated potable water, sanitary sewer, and storm sewer systems as shown on said plat and final construction drawings of the same to be used as public thoroughfares and public utilities when and as authorized by the City of Killeen, Bell County, Texas. The utility and drainage easements shown on said plat, are dedicated to said city for the installation and maintenance of any and all public utilities and drainage utilities, which the city may install or permit to be installed or maintained.