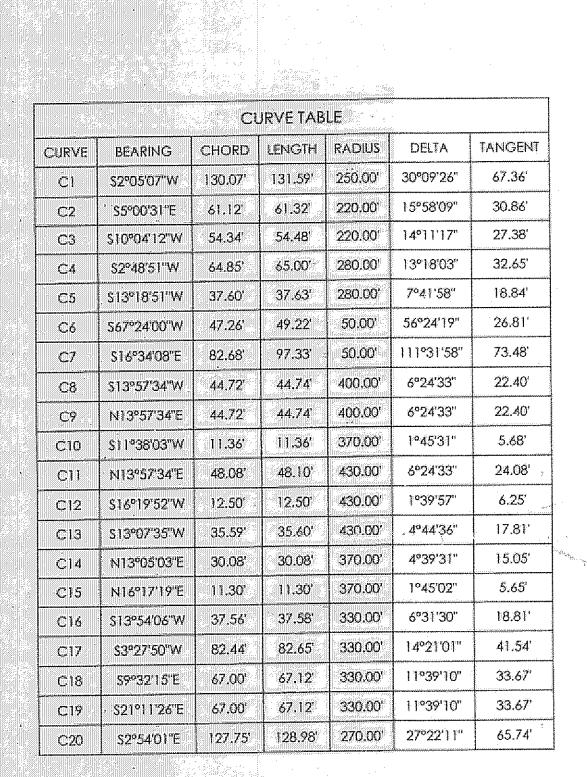

## GOODNIGHT RANCH ADDITION PHASE THIRTEEN, SECTION ONE KILLEEN, BELL COUNTY, TEXAS

|       |              | CL      | IRVE TAB | LÊ      |           |         |
|-------|--------------|---------|----------|---------|-----------|---------|
| CURVE | BEARING      | CHORD   | LENGTH   | RADIUS  | DELTA     | TANGENT |
| C21   | S44°42'38"E  | 254.56' | 265.08'  | 270.00  | 56°15'04" | 144.32  |
| C22   | \$5°11'15"W  | 112.06' | 112.88'  | 270,00' | 23°57'12" | 57.28′  |
| C23   | S5º11'15"W   | 136.96  | 137.96   | 330.00' | 23°57'12" | 70.00   |
| C24   | \$2°05'07''W | 130.07' | 131.59'  | 250,00  | 30°09'26" | 67.36   |
| C25   | \$15°19'31"W | 14.12'  | 14.12    | 220.00' | 3°40'39"  | 7.06'   |
| C26   | \$16°42'52"W | 4.39'   | 4.39'    | 280.00' | 0°53'56"  | 2.20    |
| C27   | S9°24'36"W   | 66.84   | 67.00′   | 280.00' | 13°42'36" | 33.66   |
| C28   | S5°13'09"E   | 75.75'  | 75.98'   | 280.00  | 15°32'53" | 38.23'  |
| C29   | S5°11'15"W   | 124.51  | 125.42   | 300.00' | 23°57"12" | 63.64   |
| C30   | \$14°37'18"W | 13.87   | 13.87'   | 160.00  | 4°58′02″  | 6.94'   |
| C31   | S5°46'05"E   | 98.39   | 100.01   | 160.00' | 35°48'44" | 51.70   |
| C32   | S0°14'48"W   | 100.77' | 101.67'  | 220.00' | 26°28'47" | 51.76   |
| C33   | S8°24'53"E   | 44.70'  | 44.75    | 280:00  | 9°09'25'  | 22.42   |
| C34   | S42°14'34"E  | 101.90' | 103.71'  | 160.00  | 37°08'14" | 53.75   |
| C35   | \$49°55'35"E | 256.92  | 263.90'  | 330.00' | 45°49'09" | 139.46  |