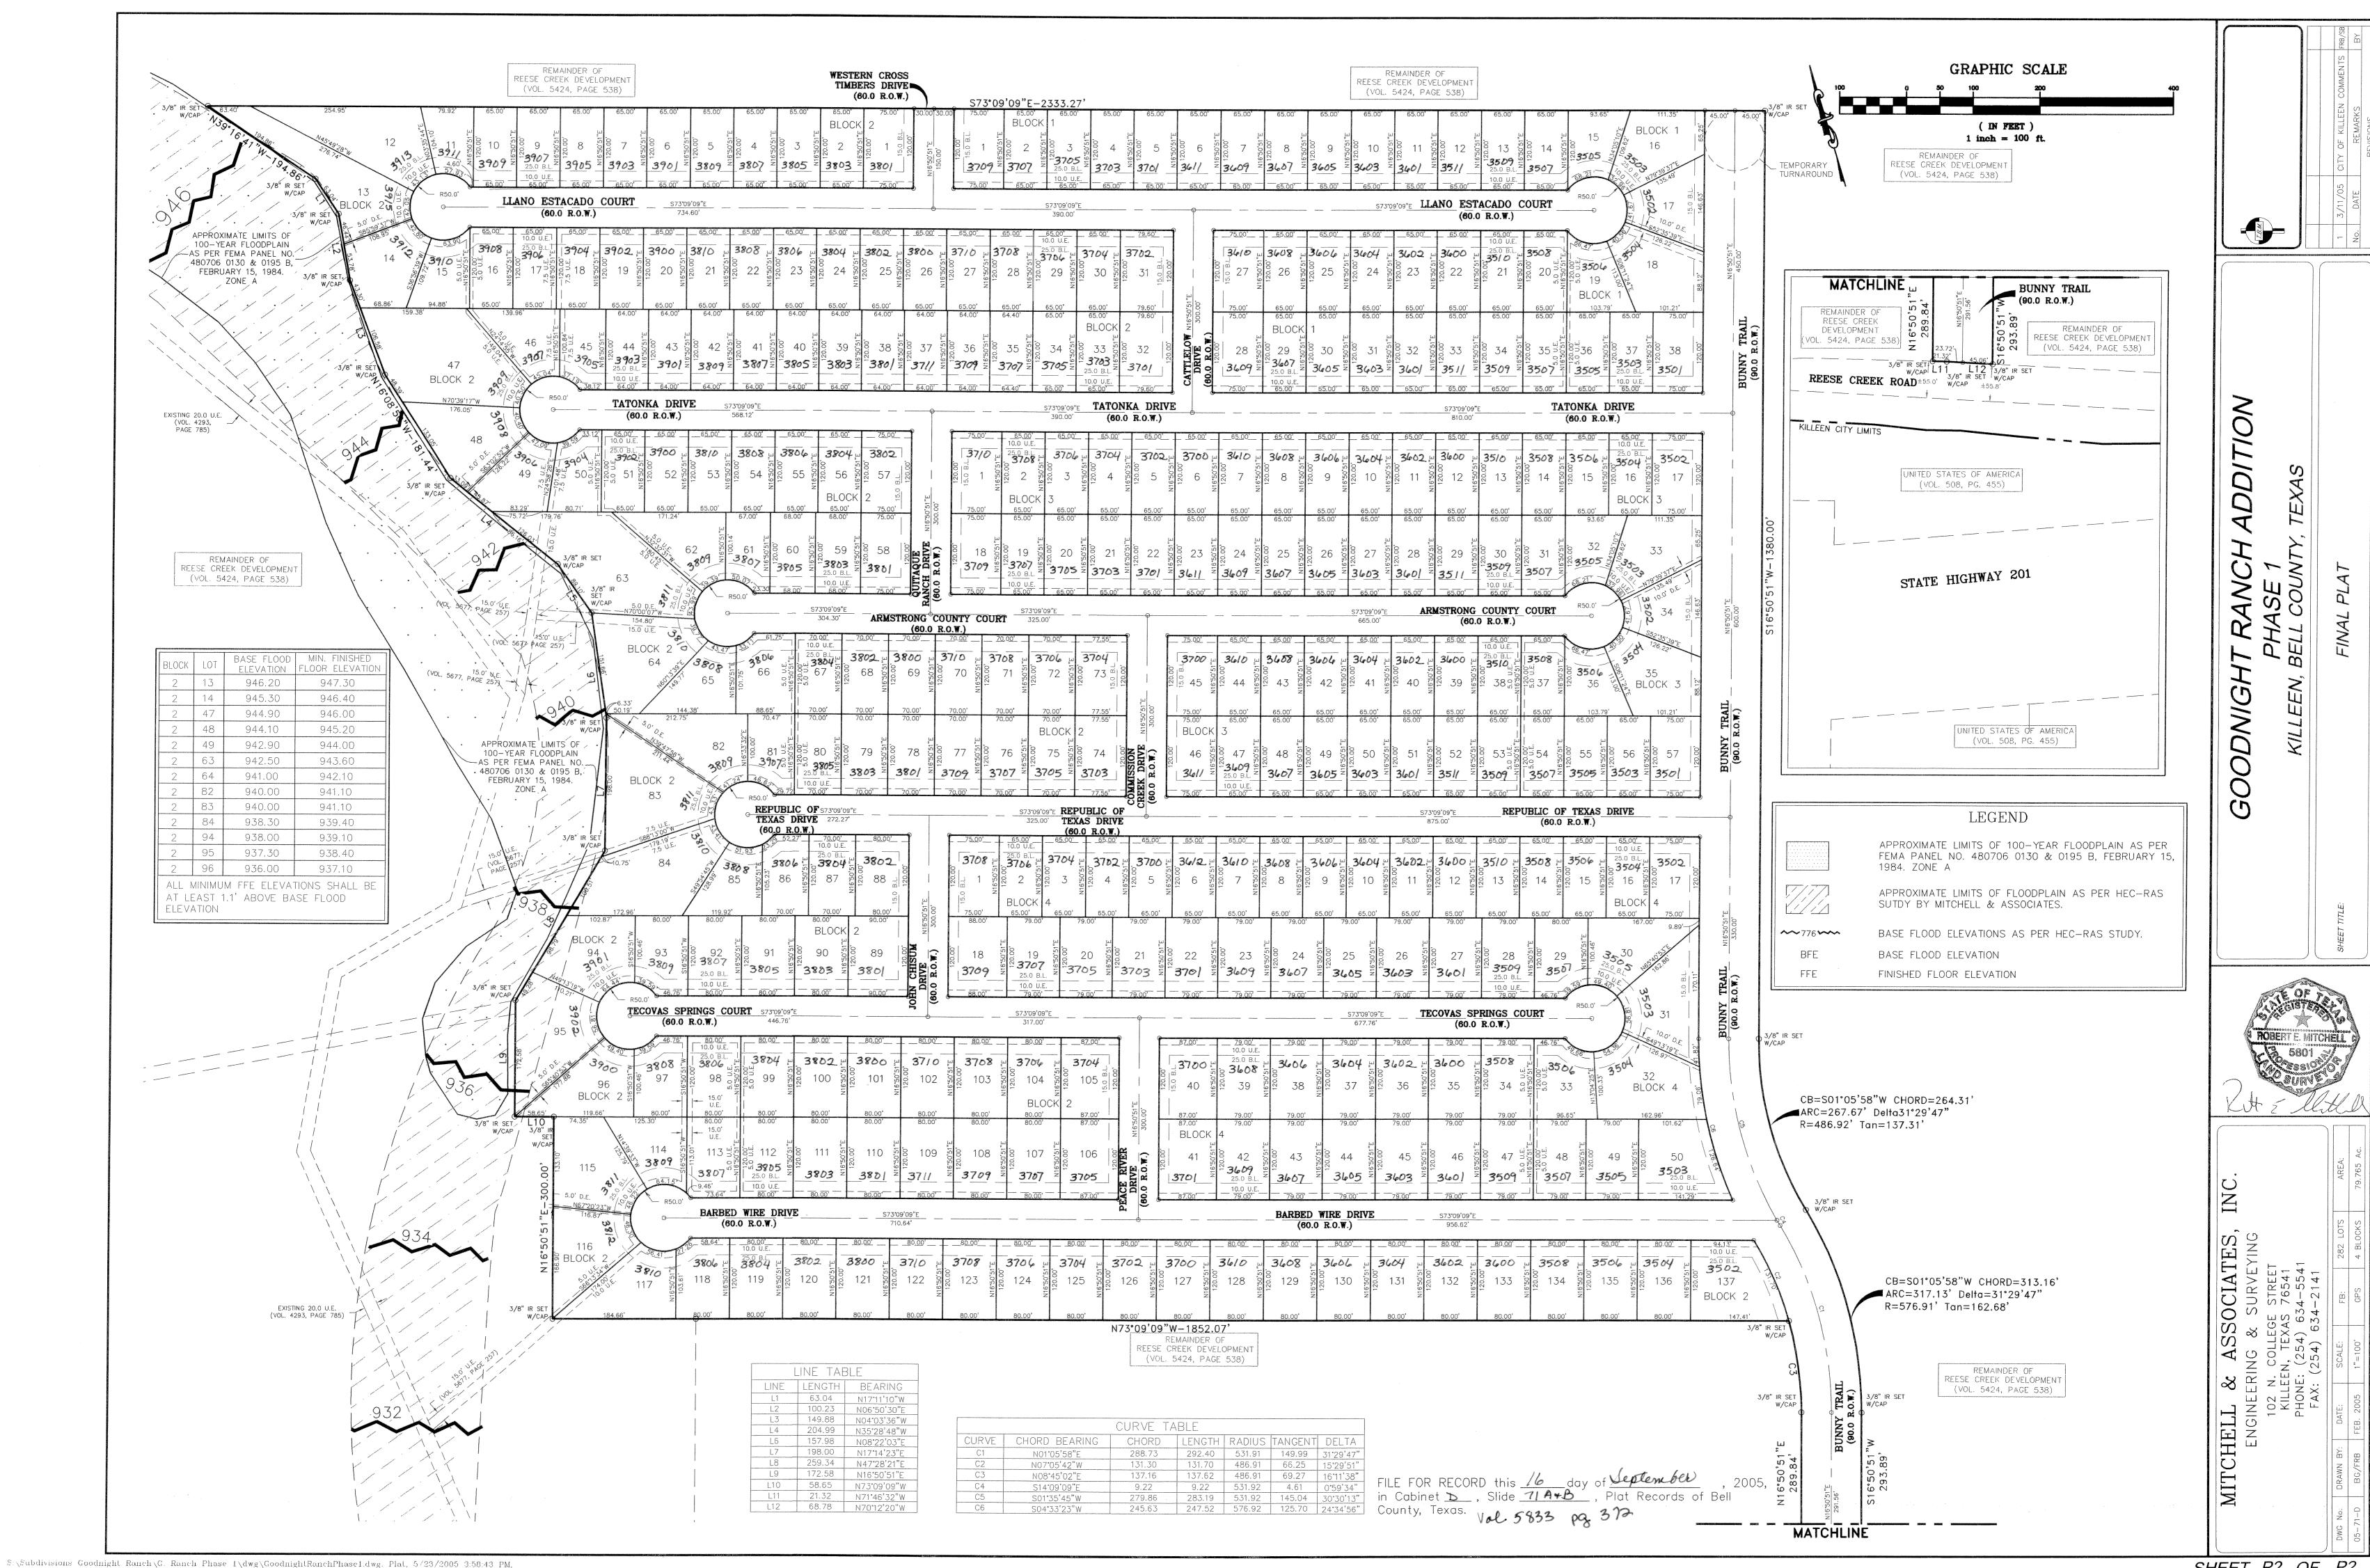

## GOODNIGHT RANCH ADDITION PHASE 1

KILLEEN, BELL COUNTY, TEXAS

KNOW ALL MEN BY THESE PRESENTS, that Reeces Creek Developers, Ltd., whose address is 4300 Chantz Drive, Killeen, Texas 76542 being the sole owners of that certain 79.765 acre tract of land in Bell County, Texas, part of the W.T. Millsaps Survey, Abstract No. 1041 and the George Allen Survey, Abstract No. 43, which is more fully described in the dedication of GOODNIGHT RANCH ADDITION PHASE 1 as shown by the plat hereof, attached hereto, and made a part hereon, and approved by the City Council of the City of Killeen, Bell County, Texas, and Reeces Creek Developers, Ltd., does hereby adopt said GOODNIGHT RANCH ADDITION PHASE 1, as an addition to the City of Killeen, Bell County, Texas, and hereby dedicates to said city all streets, avenues, roads, drives and alleys shown on said plat, the same to be used as public thoroughfares and for the installation and maintenance of public utilities when and as authorized by the City of Killeen. The utility easements shown on said plat are dedicated to said city for the installation and maintenance of any and all public utilities, which the city may install or permit to be installed or maintained. Before me, the undersigned authority, on this day personally appeared Benton Goodnight known to me to be the person whose name is subscribed to the foregoing instrument. It has been acknowledged to me that he executed the foregoing instrument as a partner for THOMAS R. HIDDLE property described hereon. Notary Public STATE OF TEXAS Expires 03/17/2007 APPROVED this the 28 day of March \_, 2005, by the Planning and Zoning Commission of the City of Killeen, Bell County, Texas. HAIRMAN, PLANNING COMMISSION , 2003, by the City Council of the City of Killeen, Bell County