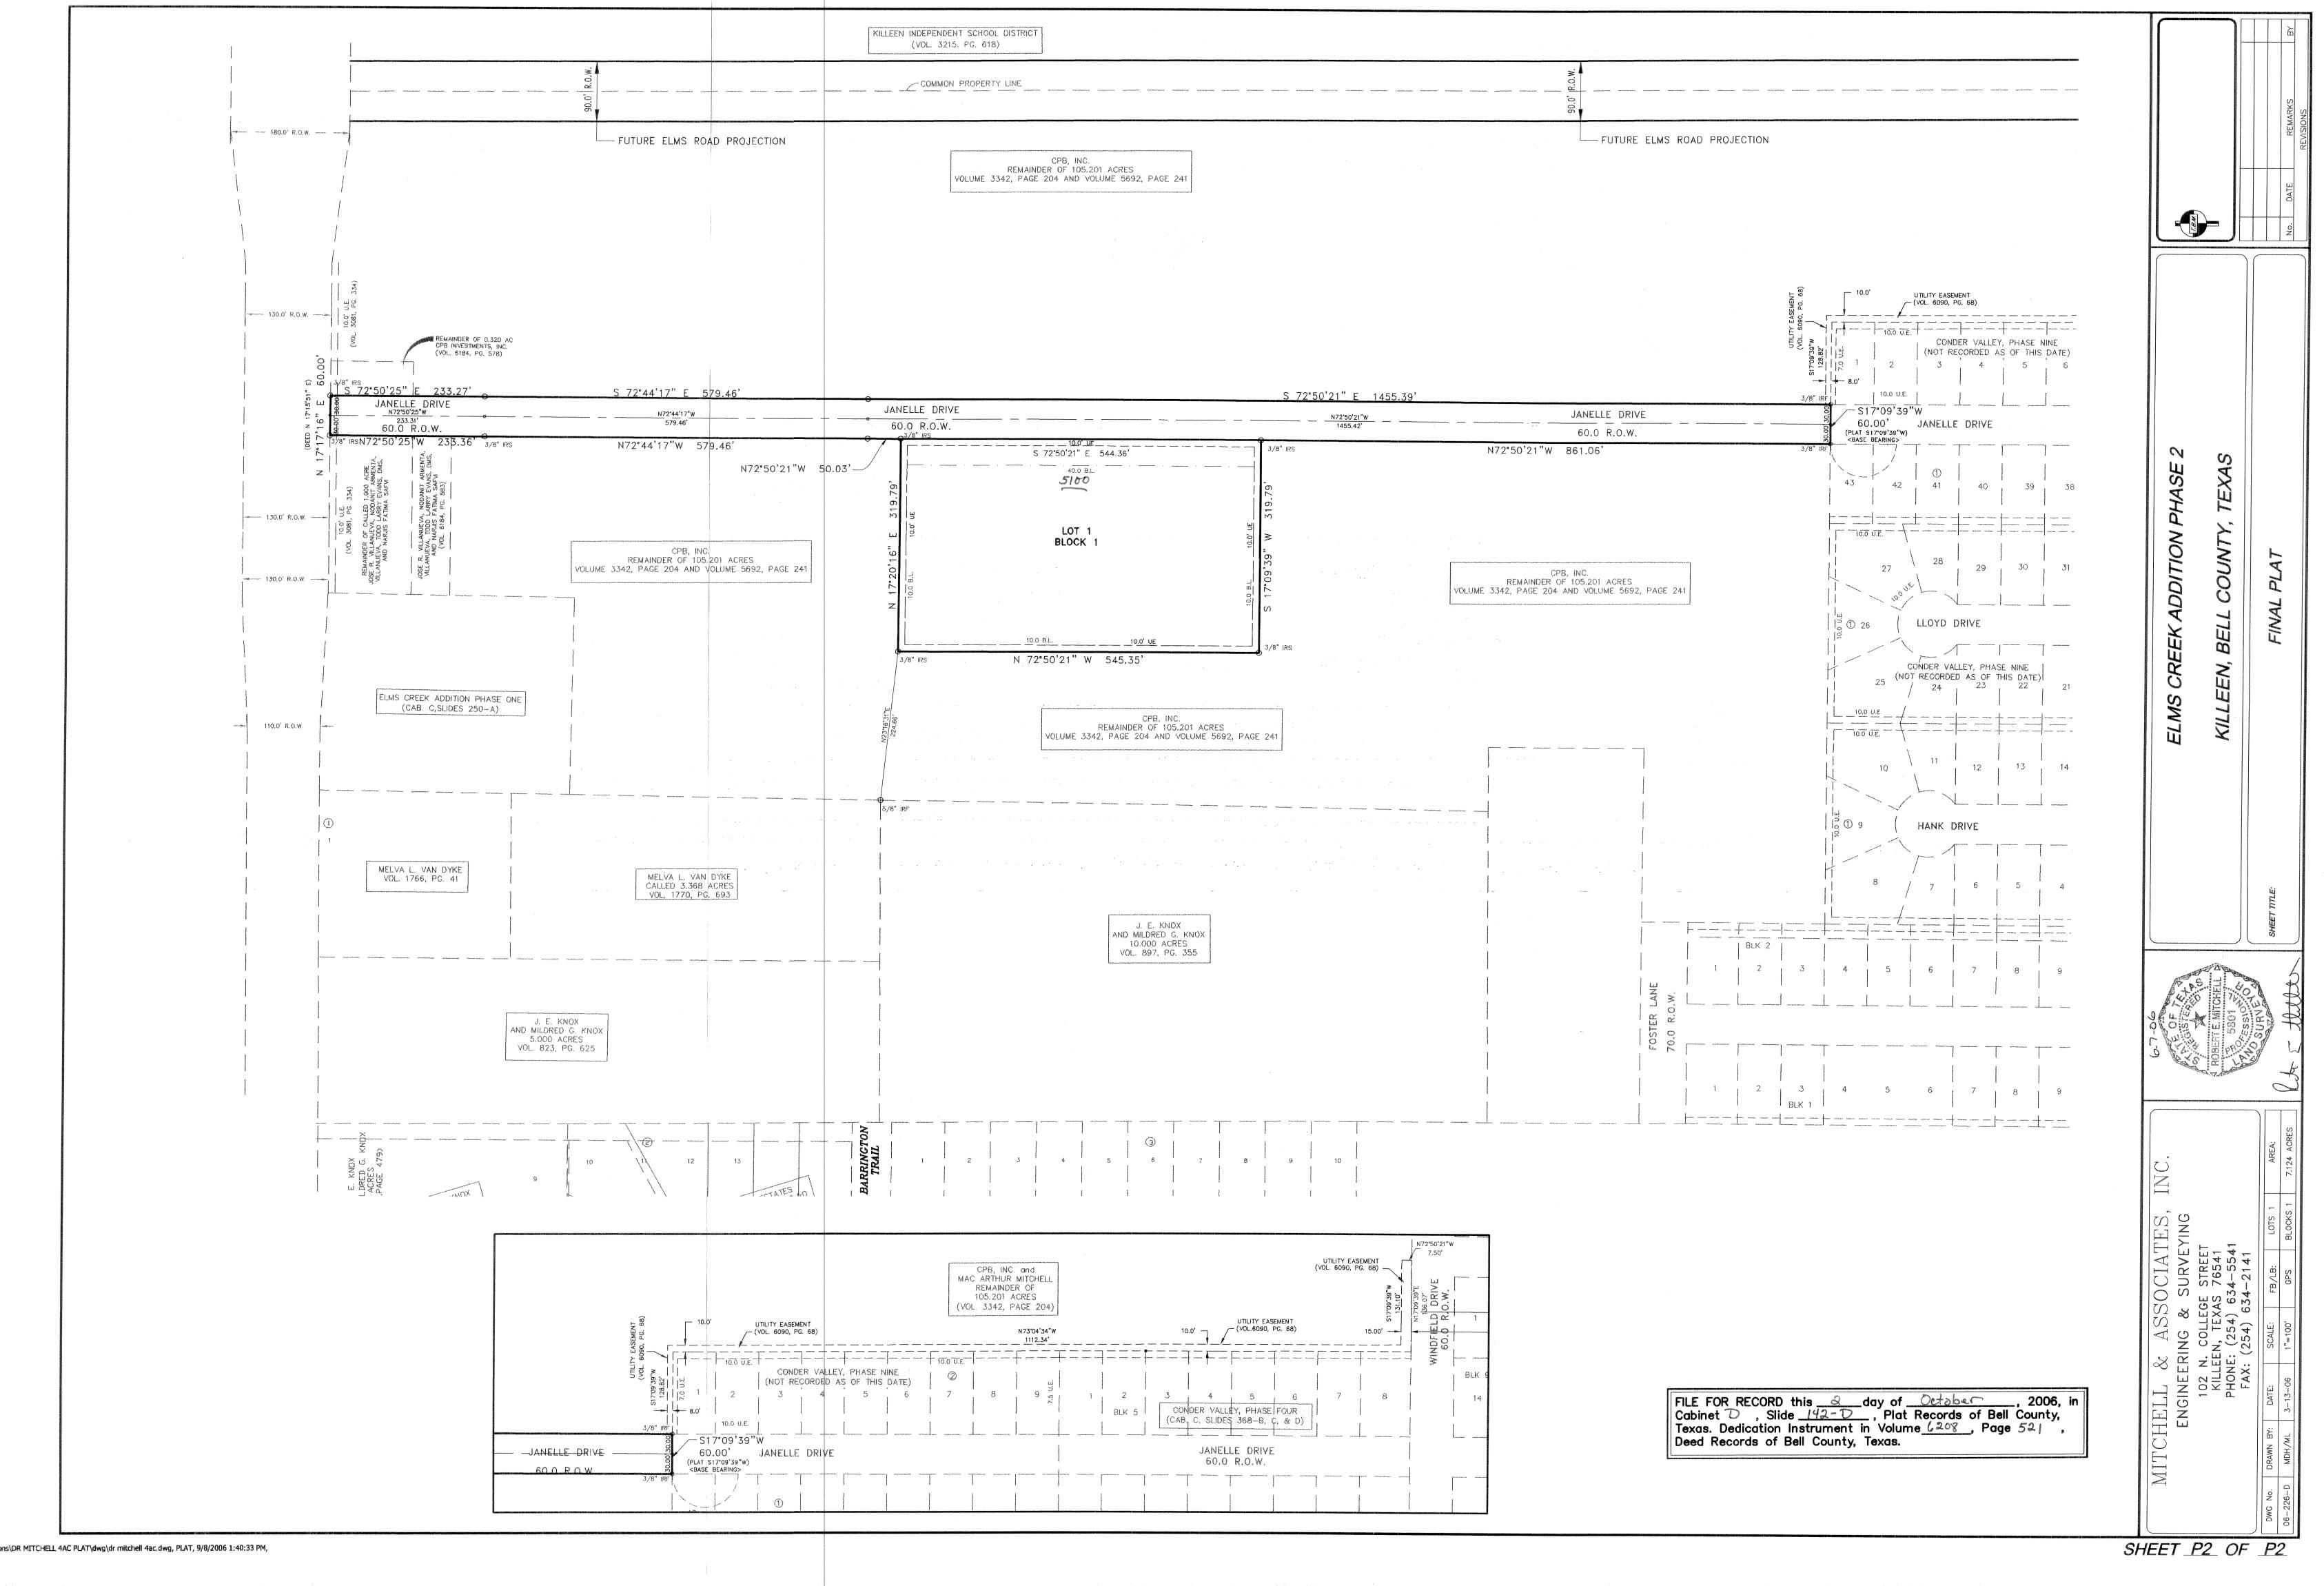

## ELMS CREEK ADDITION PHASE 2 KILLEEN, BELL COUNTY, TEXAS

FINAL PLAT

FUTURE ELMS ROAD EXTENSION JANELLE DRIVE LLOYD DRIVE HANK DRIVE NETA DRIVE JIM AVE. JIM AVE. N.T.S.

MITCHELL & ASSOCIATES, INC.

ENGINEERING & SURVEYING

102 N. COLLEGE STREET, KILLEEN, TEXAS (254) 634-5541

KNOW ALL MEN BY THESE PRESENTS, that CPB, Inc., whose address is Route 11, Box 82, Killeen, Texas 76542 being the sole owner of that certain 7.124 acre tract of land in Bell County, Texas, part of the Thomas Robinette Survey, Abstract No. 686 which is more fully described in the dedication of **ELMS CREEK ADDITION PHASE 2** as shown by the plat hereof, attached hereto, and made a part hereon, and approved by the City Council of the City of Killeen, Bell County, Texas, and CPB, Inc., do hereby adopt said **ELMS CREEK ADDITION PHASE 2**, as an addition to the City of Killeen, Bell County, Texas, and hereby dedicates to said city all streets, avenues, roads, drives and alleys shown on said plat, the same to be used as public thoroughfares and for the installation and maintenance of public utilities when and as authorized by the City of Killeen. The utility easements shown on said plat are dedicated to said city for the installation and maintenance of any and all public utilities, which the city may install or permit to be installed or maintained.