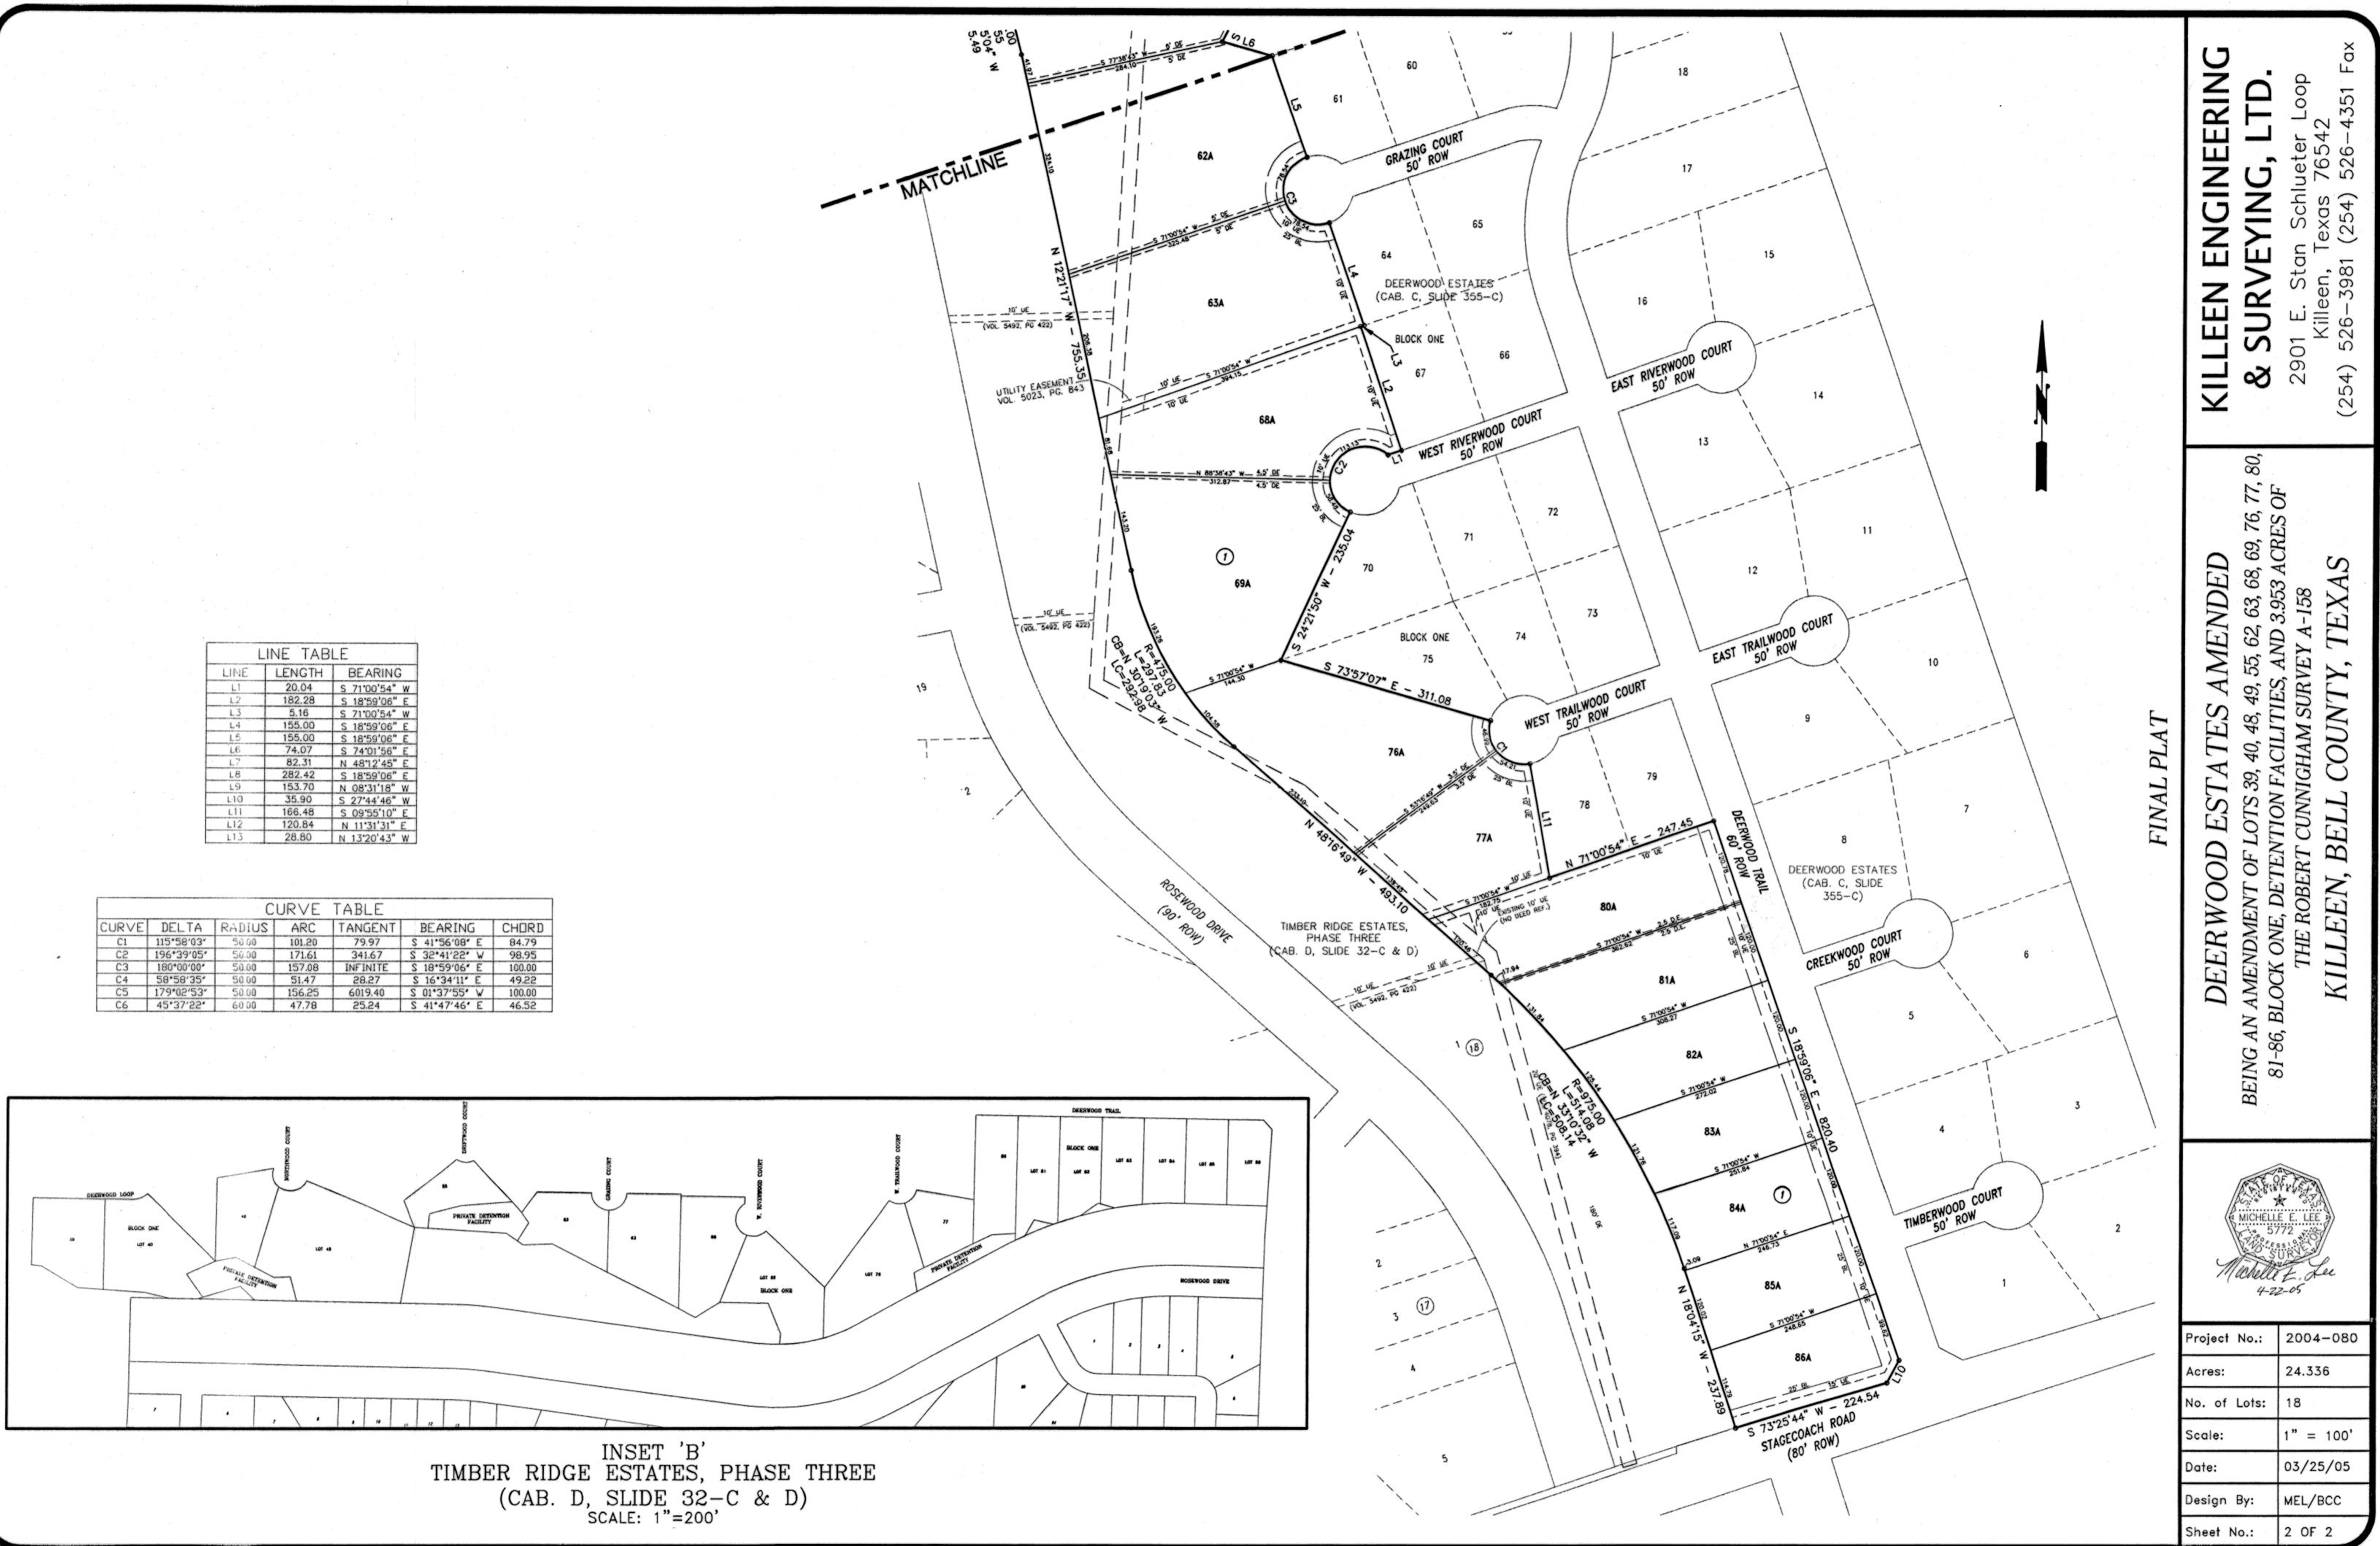

ş. +

| rt hereon, and approved by the City Council of the City of Killeen, Bell County,<br>pt said DEERWOOD ESTATES AMENDED, BEING AN AMENDMENT OF LOTS 39, 40,<br>69, 76, 77, 80, 81–86, BLOCK ONE, DETENTION FACILITIES, AND 3.953 ACRES<br>IGHAM SURVEY A-158, as an addition to the City of Killeen, Bell County,<br>cates to said city all streets, avenues, roads, drives and alleys shown on said<br>sed as public thoroughfares and for the installation and maintenance of public<br>uthorized by the City of Killeen. The utility easements shown on said plat are<br>for installation and maintenance of any and all public utilities which the city<br>o be installed or maintained.<br>Guadalupe Colindres<br>Luis Colindres<br>Doris Yvonne Heiner Qualified<br>Personal Residence Trust<br>Authons and Ben Atkinson Homes, Inc.                                                                                                                                                                                                                                                                                                                                                                                                                                                                                                                                                                                                                                                                                                                                                                                                                                                                                                                                                                                                                                                                                                                                                                                                                                                                                                 | KILLEEN ENGIN<br>& SURVEYINC                                                                        | 2901 E. Stan Schlueter<br>Killeen, Texas 7654<br>(254) 526-3981 (254) 526- |
|-----------------------------------------------------------------------------------------------------------------------------------------------------------------------------------------------------------------------------------------------------------------------------------------------------------------------------------------------------------------------------------------------------------------------------------------------------------------------------------------------------------------------------------------------------------------------------------------------------------------------------------------------------------------------------------------------------------------------------------------------------------------------------------------------------------------------------------------------------------------------------------------------------------------------------------------------------------------------------------------------------------------------------------------------------------------------------------------------------------------------------------------------------------------------------------------------------------------------------------------------------------------------------------------------------------------------------------------------------------------------------------------------------------------------------------------------------------------------------------------------------------------------------------------------------------------------------------------------------------------------------------------------------------------------------------------------------------------------------------------------------------------------------------------------------------------------------------------------------------------------------------------------------------------------------------------------------------------------------------------------------------------------------------------------------------------------------------------------------------------------------------------|-----------------------------------------------------------------------------------------------------|----------------------------------------------------------------------------|
| <ul> <li>Jon Wade Heiner, Trustee</li> <li>Jon Wate Trustee</li> <li>Jon Wate</li></ul> | DEER WOOD ESTATES AMENDED<br>BEING AN AMENDMENT OF LOTS 39, 40, 48, 49, 55, 62, 63, 69, 76, 77, 80, | THE ROBERT CU<br>KILLEEN, BE                                               |
| Killeen, Texas.<br><u>Hichelle E. Lee, RPLS (TX 5772)</u><br><u>Hichelle E. Lee, RPLS (TX 5772)</u>                                                                                                                                                                                                                                                                                                                                                                                                                                                                                                                                                                                                                                                                                                                                                                                                                                                                                                                                                                                                                                                                                                                                                                                                                                                                                                                                                                                                                                                                                                                                                                                                                                                                                                                                                                                                                                                                                                                                                                                                                                     |                                                                                                     |                                                                            |
| Appraisal District, the taxing authority for all entities in Bell County, Texas<br>there are currently no delinquent taxes due or owing on the property<br>of <u>May</u> 20 <u>as</u> A.D.<br>BELL COUNTY TAX APPRAISAL DISTRICT<br>By: <u>Humy</u> . <u>Apprecia</u>                                                                                                                                                                                                                                                                                                                                                                                                                                                                                                                                                                                                                                                                                                                                                                                                                                                                                                                                                                                                                                                                                                                                                                                                                                                                                                                                                                                                                                                                                                                                                                                                                                                                                                                                                                                                                                                                   | Project No.:<br>Acres:<br>No. of Lots:<br>Scale:<br>Date:<br>Design By:<br>Sheet No.:               | 2004-080<br>24.336<br>18<br>1" = 100'<br>03/25/05<br>MEL/BCC<br>1 OF 2     |

| LINE TABLE |        |               |  |  |  |  |
|------------|--------|---------------|--|--|--|--|
| LINE       | LENGTH | BEARING       |  |  |  |  |
| L1         | 20.04  | S 71'00'54" W |  |  |  |  |
| <u>t.2</u> | 182.28 | S 18'59'06" E |  |  |  |  |
| L.3        | 5.16   | S 71'00'54" W |  |  |  |  |
| <u>l_4</u> | 155.00 | S 18'59'06" E |  |  |  |  |
| L.5        | 155.00 | S 18'59'06" E |  |  |  |  |
| <u></u>    | 74.07  | S 74'01'56" E |  |  |  |  |
| · 1.7      | 82.31  | N 4812'45" E  |  |  |  |  |
| L.8        | 282.42 | S 18'59'06" E |  |  |  |  |
| L9         | 153.70 | N 08'31'18" W |  |  |  |  |
| L-10       | 35.90  | S 27'44'46" W |  |  |  |  |
| 1.11       | 166.48 | S 09'55'10" E |  |  |  |  |
| L12        | 120.84 | N 11'31'31" E |  |  |  |  |
| L13        | 28.80  | N 13'20'43" W |  |  |  |  |

| CURVE TABLE |            |        |        |          |               |        |  |
|-------------|------------|--------|--------|----------|---------------|--------|--|
| CURVE       | DELTA      | RADIUS | ARC    | TANGENT  | BEARING       | CHORD  |  |
| C1          | 115*58′03″ | 50.00  | 101.20 | 79.97    | S 41*56'08" E | 84.79  |  |
| C2          | 196°39'05″ | 50.00  | 171.61 | 341.67   | S 32*41'22* W | 98.95  |  |
| СЗ          | 180°00′00″ | 50.00  | 157.08 | INFINITE | S 18*59'06" E | 100.00 |  |
| C 4         | 58°58'35″  | 50.00  | 51.47  | 28.27    | S 16*34'11" E | 49,22  |  |
| C5          | 179°02′53″ | 50.00  | 156.25 | 6019.40  | S 01°37′55″ W | 100.00 |  |
| C6          | 45°37′22*  | 6000   | 47.78  | 25.24    | S 41*47'46* E | 46.52  |  |