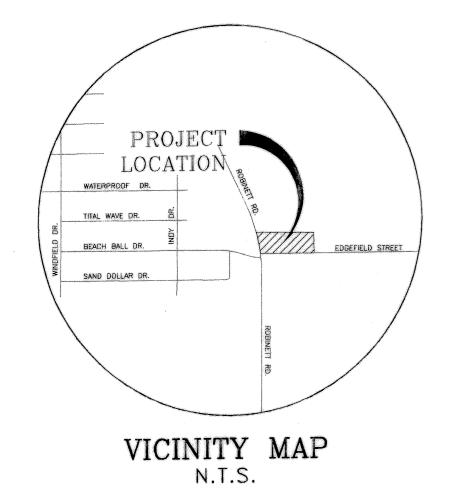

Registered Professional Land Surveyor, No. 4982.

WATERPROOF DR. TITAL WAVE DR.

VICINI 'Y MAP

N.T.S.

| <u> </u> |        | LINE TABLE  |              |       |
|----------|--------|-------------|--------------|-------|
| LINE     | LENGTH | BEARING     | PLAT CALI    | _     |
| L1       | 56.57  | N16°55'17"E | N16°55'17"E  | 56.57 |
| L2       | 80.00  | N73°08'43"W | N73°08'43''W | 80.00 |