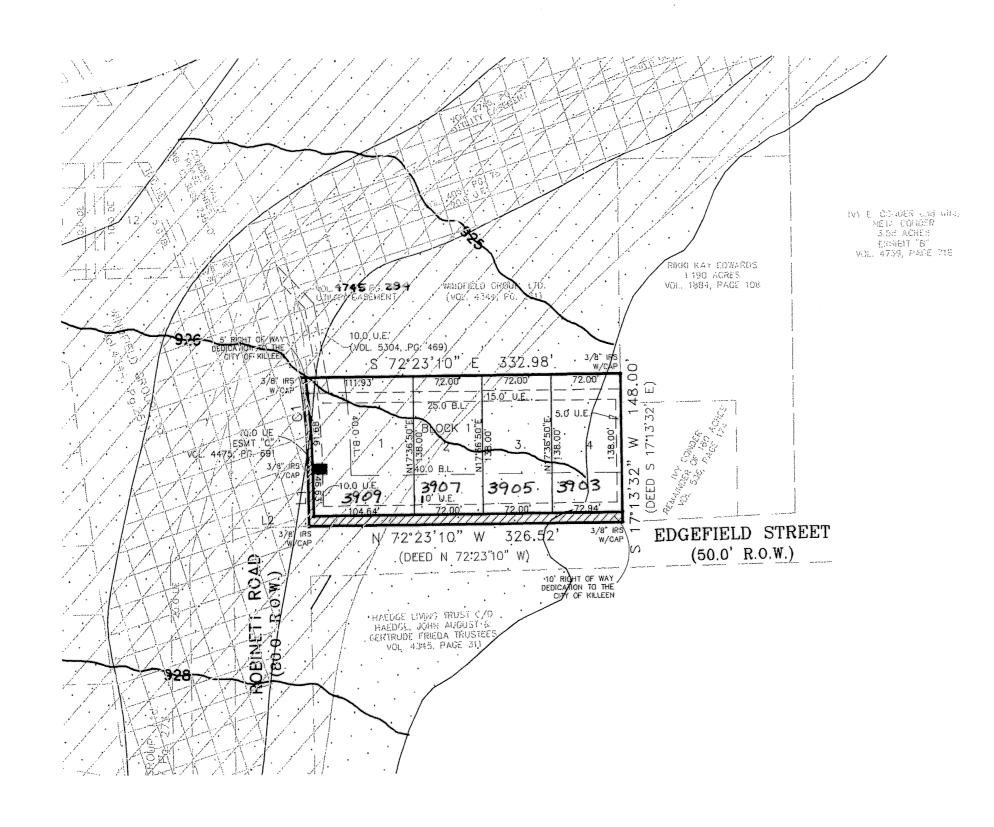

Gary W. Mitchell, R. L.S. Registered Professio Land Surveyor, No. 4 182

EDGEFIELD STREET (50.0' R.O.W.)

> PLAT AMENDMENT IS TO CHANGE 40' BUILDING LINE TO 25' BUILDING LINE ALONG EDGEFIELD STREET

s 72°23'10" E 332.98'

CONDER VALLEY PHASE FIVE (CAB. D, SLIDE 13-D) SCALE: 1"=100'

EDGEFIELD STREET (50.0' R.O.W.)

|           |        | LINE TABLE  |             |       |
|-----------|--------|-------------|-------------|-------|
| LINÉ      | LENGTH | BEARING     | PLAT CAL    | _     |
| <u>L1</u> | 56.57  | N16°55'17"E | N16°55'17"E | 56.57 |
| L2        | 80.00  | N73°08'43"W | N73°08'43"W | 80.00 |

|       |        | AND THE PERSON NAMED IN COLUMN TWO IS NOT THE OWNER. |              | CURVE TABLE |          |         |            |
|-------|--------|------------------------------------------------------|--------------|-------------|----------|---------|------------|
| CURVE | LENGTH | RADIUS                                               | LONG CHORD   | CHORD DIST. | DELTA    | TANGENT | PLAT CALL  |
| C1    | 91.74  | 740.98                                               | N1.3°22'29"F | 91.68       | 7°05'38" | 45.93   | RAD=740.98 |

| BLOCK | LOT        | BASE FLOOD ELEVATION | MIN. FINISHED FLOOR ELEVATION |
|-------|------------|----------------------|-------------------------------|
| 1     | - American | 927.00               | 928.10                        |
| 1     | 2          | 926.00               | 927.60                        |
| 1 ~   | 3          | 926.00               | 927.60                        |
| 1     | 4          | 926.00               | 927.60                        |

LEGEND

BASE FLOOD ELEVATIONS PER F.E.M.A. PANEL RE-STUDY WORKMAP DATED 2/24/2003

BOUNDARY PER F.E.M.A. PANEL 480706 130 B ZONE "A" DATED 2/15/84

APPROXIMATE LIMITS OF 100 YEAR FLOODPLAIN

APPROXIMATE LIMITS OF 100 YEAR FLOODPLAIN BOUNDARY PER F.E.M.A. PANEL RE-STUDY WORKMAP DATED 2/24/2003

DRAFT STUDY FOR FEMA UPDATE APPROXIMATE LIMITS OF FLOODWAY BOUNDARY DATED 02/24/2003

The Bell County Tax Appraisal District, the taxing authority for all entities in Bell County, Texas does hereby certify that there are currently no delinquent taxes due or owing on the property described by this plat.