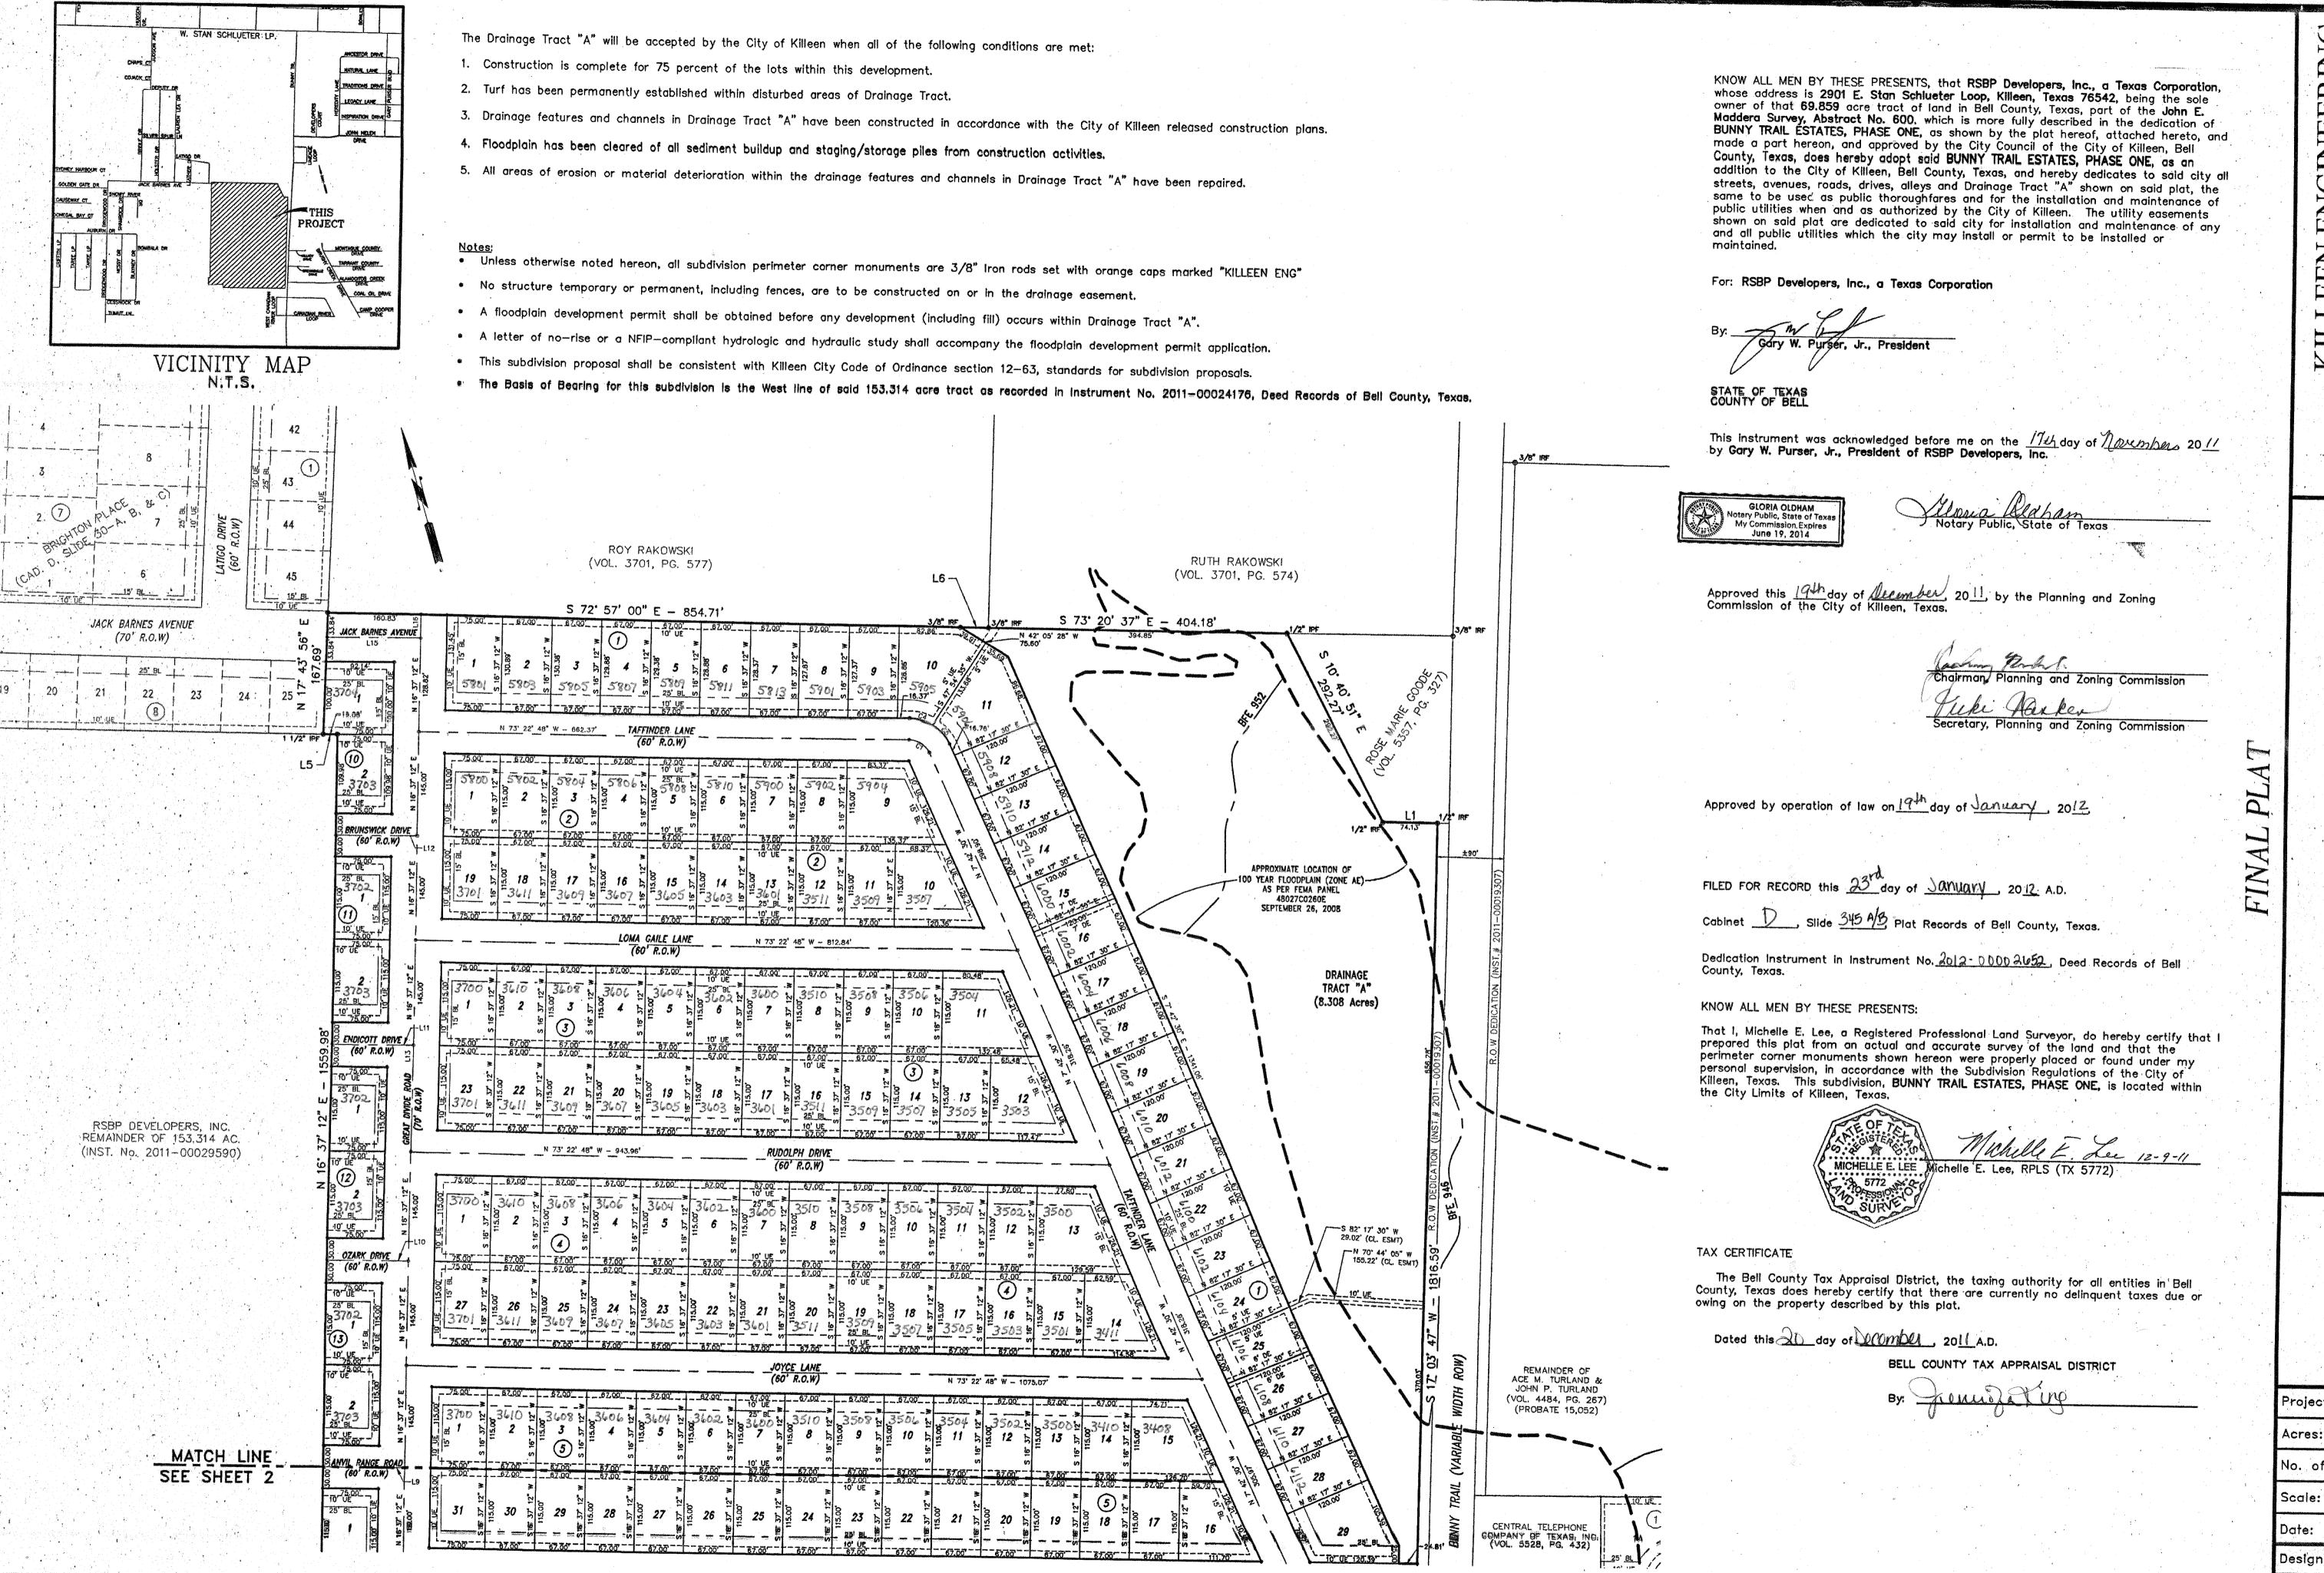

KILLEEN ENGINEERING

& SURVEYING, LTD

TEXA

UNNY TRAIL ESTATE

BUNNY TRAIL EST PHASE ONE KILLEEN, BELL COUNT

Project No.: 2011-014

Acres: 69.859

No. of Lots: 238

Scale: 1" = 100'

Date: 11/18/201

Design By: FJP/ MEL

OF 2

Sheet No.:

ELEMENTARY SCHOOL NO. 32 (CAD. D, SLIDE 279-D)

N 73' 22' 48" W

LINE TABLE