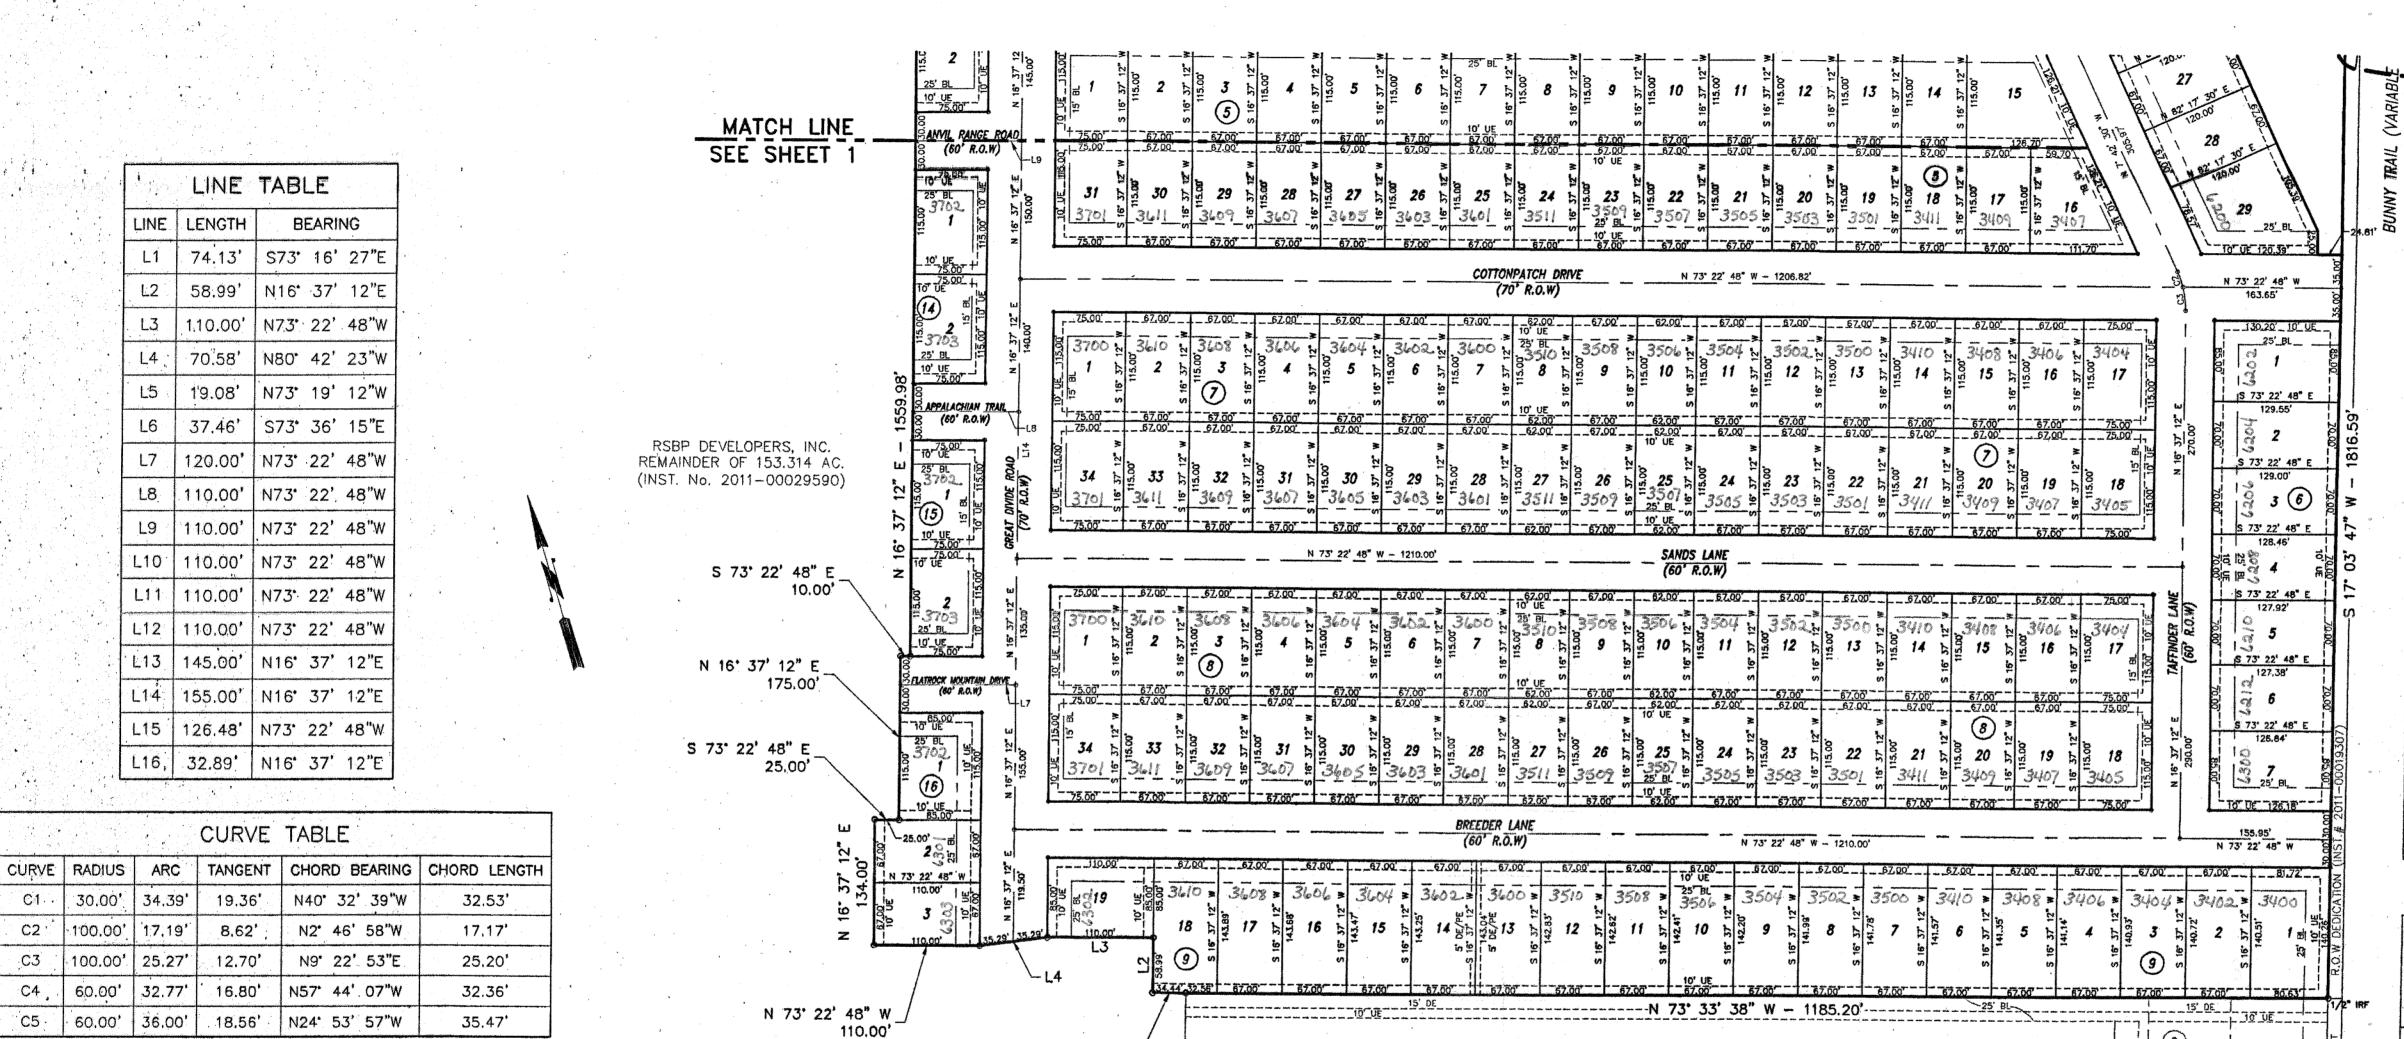

Scale: 1" = 100'

Date: 11/18/201

Design By: FJP/ MEL

OF 2

Sheet No.:

ELEMENTARY SCHOOL NO. 32 (CAD. D, SLIDE 279-D)

N 73' 22' 48" W

LINE TABLE

L1 74.13' S73' 16' 27"E

L3 | 1.10.00' N73' 22' 48"W

L4 70.58' N80' 42' 23"W

L6 37.46' S73' 36' 15"E

L7 | 120.00' | N73' 22' 48"W

L8 110.00' N73' 22', 48"W

L9 | 110.00' | N73' 22' 48"W

L10 | 110.00' | N73' 22' 48"W

L11 | 110.00' | N73° 22' 48"W

L12 | 110.00' N73' 22' 48"W

L13 | 145.00' | N16' 37' 12"E

L14 | 155.00' | N16' 37' 12"E

L15 | 126.48' | N73' 22' 48"W

L16, 32.89' N16' 37' 12"E

30.00' 34.39' 19.36' N40' 32' 39"W

100.00' 17.19'

C3 | 100.00' | 25.27'

C4 | 60.00' | 32.77'

CURVE TABLE

N2' 46' 58"W

12.70' N9' 22' 53"E

16.80' N57' 44' 07"W

18.56' N24' 53' 57"W

19.08' N73' 19' 12"W

N16' 37' 12"E

CENTRAL TELEPHONE COMPANY OF TEXAS, INC. (VOL. 5528, PG. 432)

REMAINDER OF REECES CREEK DEVELOPERS (VOL. 5424, PG. 540)

WILLACY DRIVE (60' R.O.W)

BROWNSVILLE DRIVE (60' R.O.W)

## COUNTY, BEL

| 12-9-11      |            |
|--------------|------------|
| roject No.:  | 2011-014   |
| cres:        | 69.859     |
| lo. of Lots: | 238        |
| cale:        | 1" = 100'  |
| ate:         | 11/18/2011 |
| esign By:    | FJP/ MEL   |
| heet No.:    | 2 OF 2     |