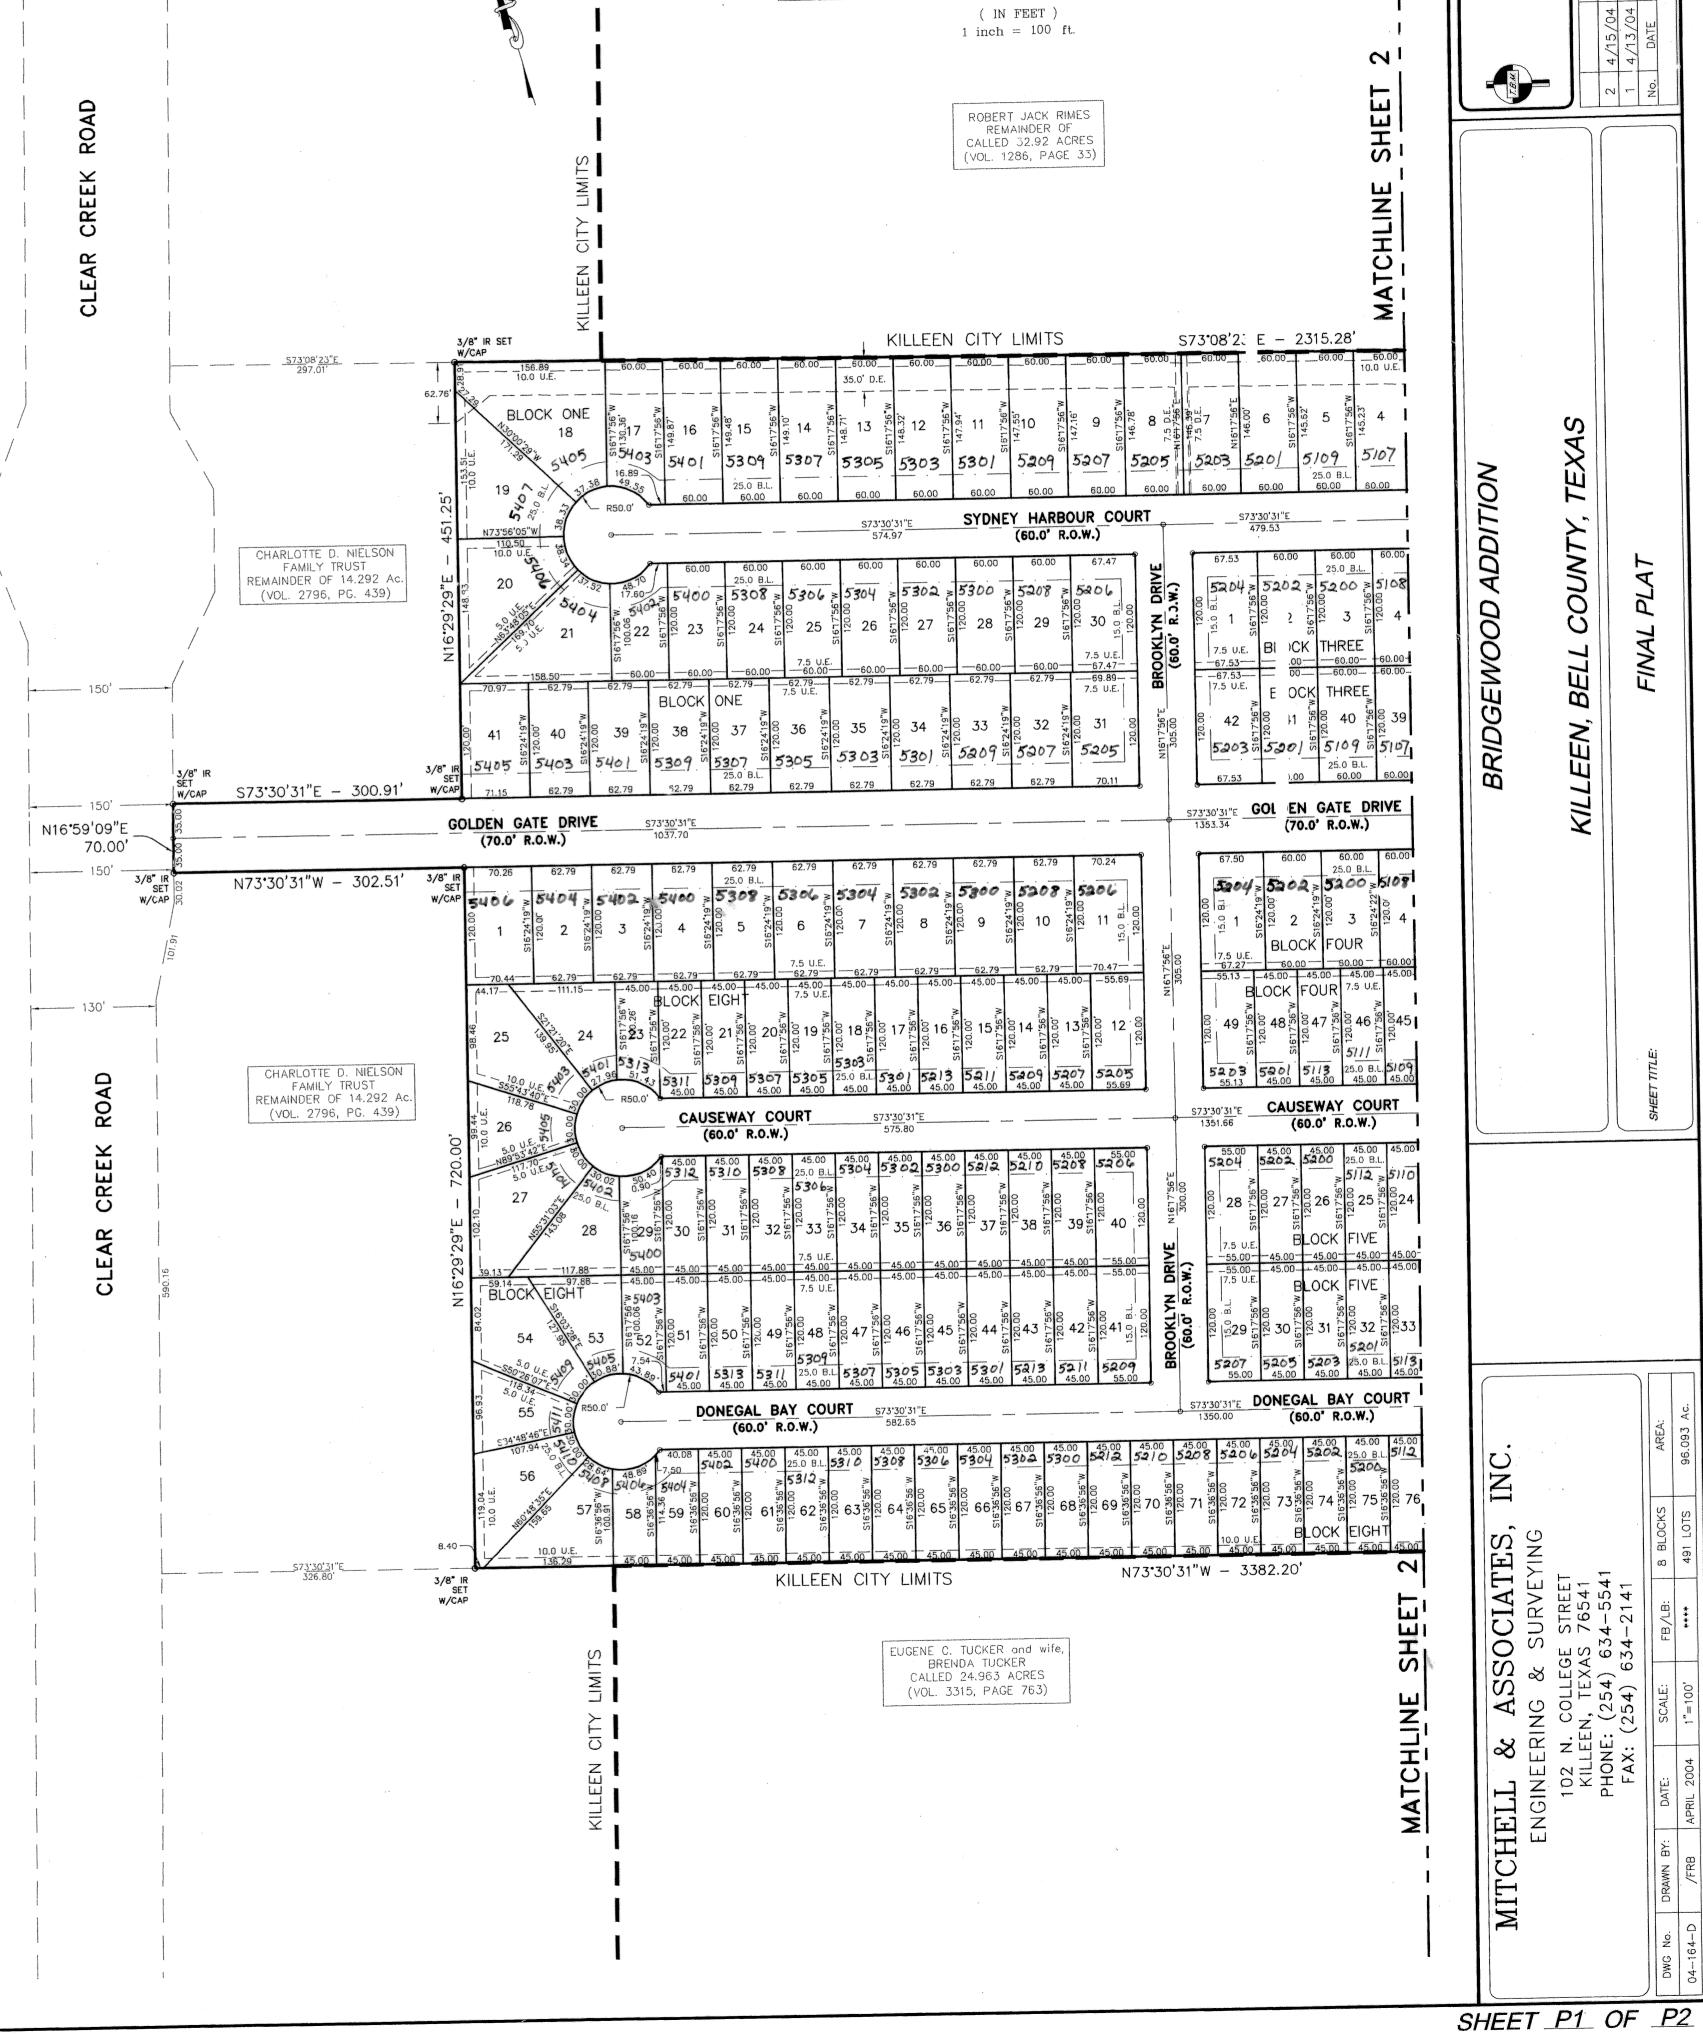

KNOW ALL MEN BY THESE PRESENTS, that Charlotte D. Nielson Family Trust, whose address is 616 W. Palm Valley, Oveildo, FL, 32765 being the sole owners of that certain 96.093 acre tract of land in Bell County, Texas, part of the John E. Madera Survey, Abstract No. 600 which is more fully described in the dedication of Bridgewood Addition as shown by the plat hereof, attached hereto, and made a part hereon, and approved by the City Council of the City of Killeen, Bell County, Texas, and Charlotte D. Nielson Family Trust, does hereby adopt said Bridgewood Addition, as an addition to the City of Killeen, Bell County, Texas, and hereby dedicates to said city all streets, avenues, roads, drives and alleys shown on said plat, the same to be used as public thoroughfares and for the installation and maintenance of public utilities when and as authorized by the City of Killeen. The utility easements shown on said plat are dedicated to said city for the installation and maintenance of any and all public utilities, which the city may install or permit to be installed or maintained.

## KNOW ALL MEN BY THESE PRESENTS,

That I, Gary W. Mitchell, Registered Professional Land Surveyor, do hereby certify that I did prepare this plat from an actual and accurate survey of the land, that the corner monuments shown hereon were properly placed under my personal supervision in accordance with the subdivision regulations of the City of Killeen, Texas, and this subdivision is within the City Limits of Killeen, Texas.