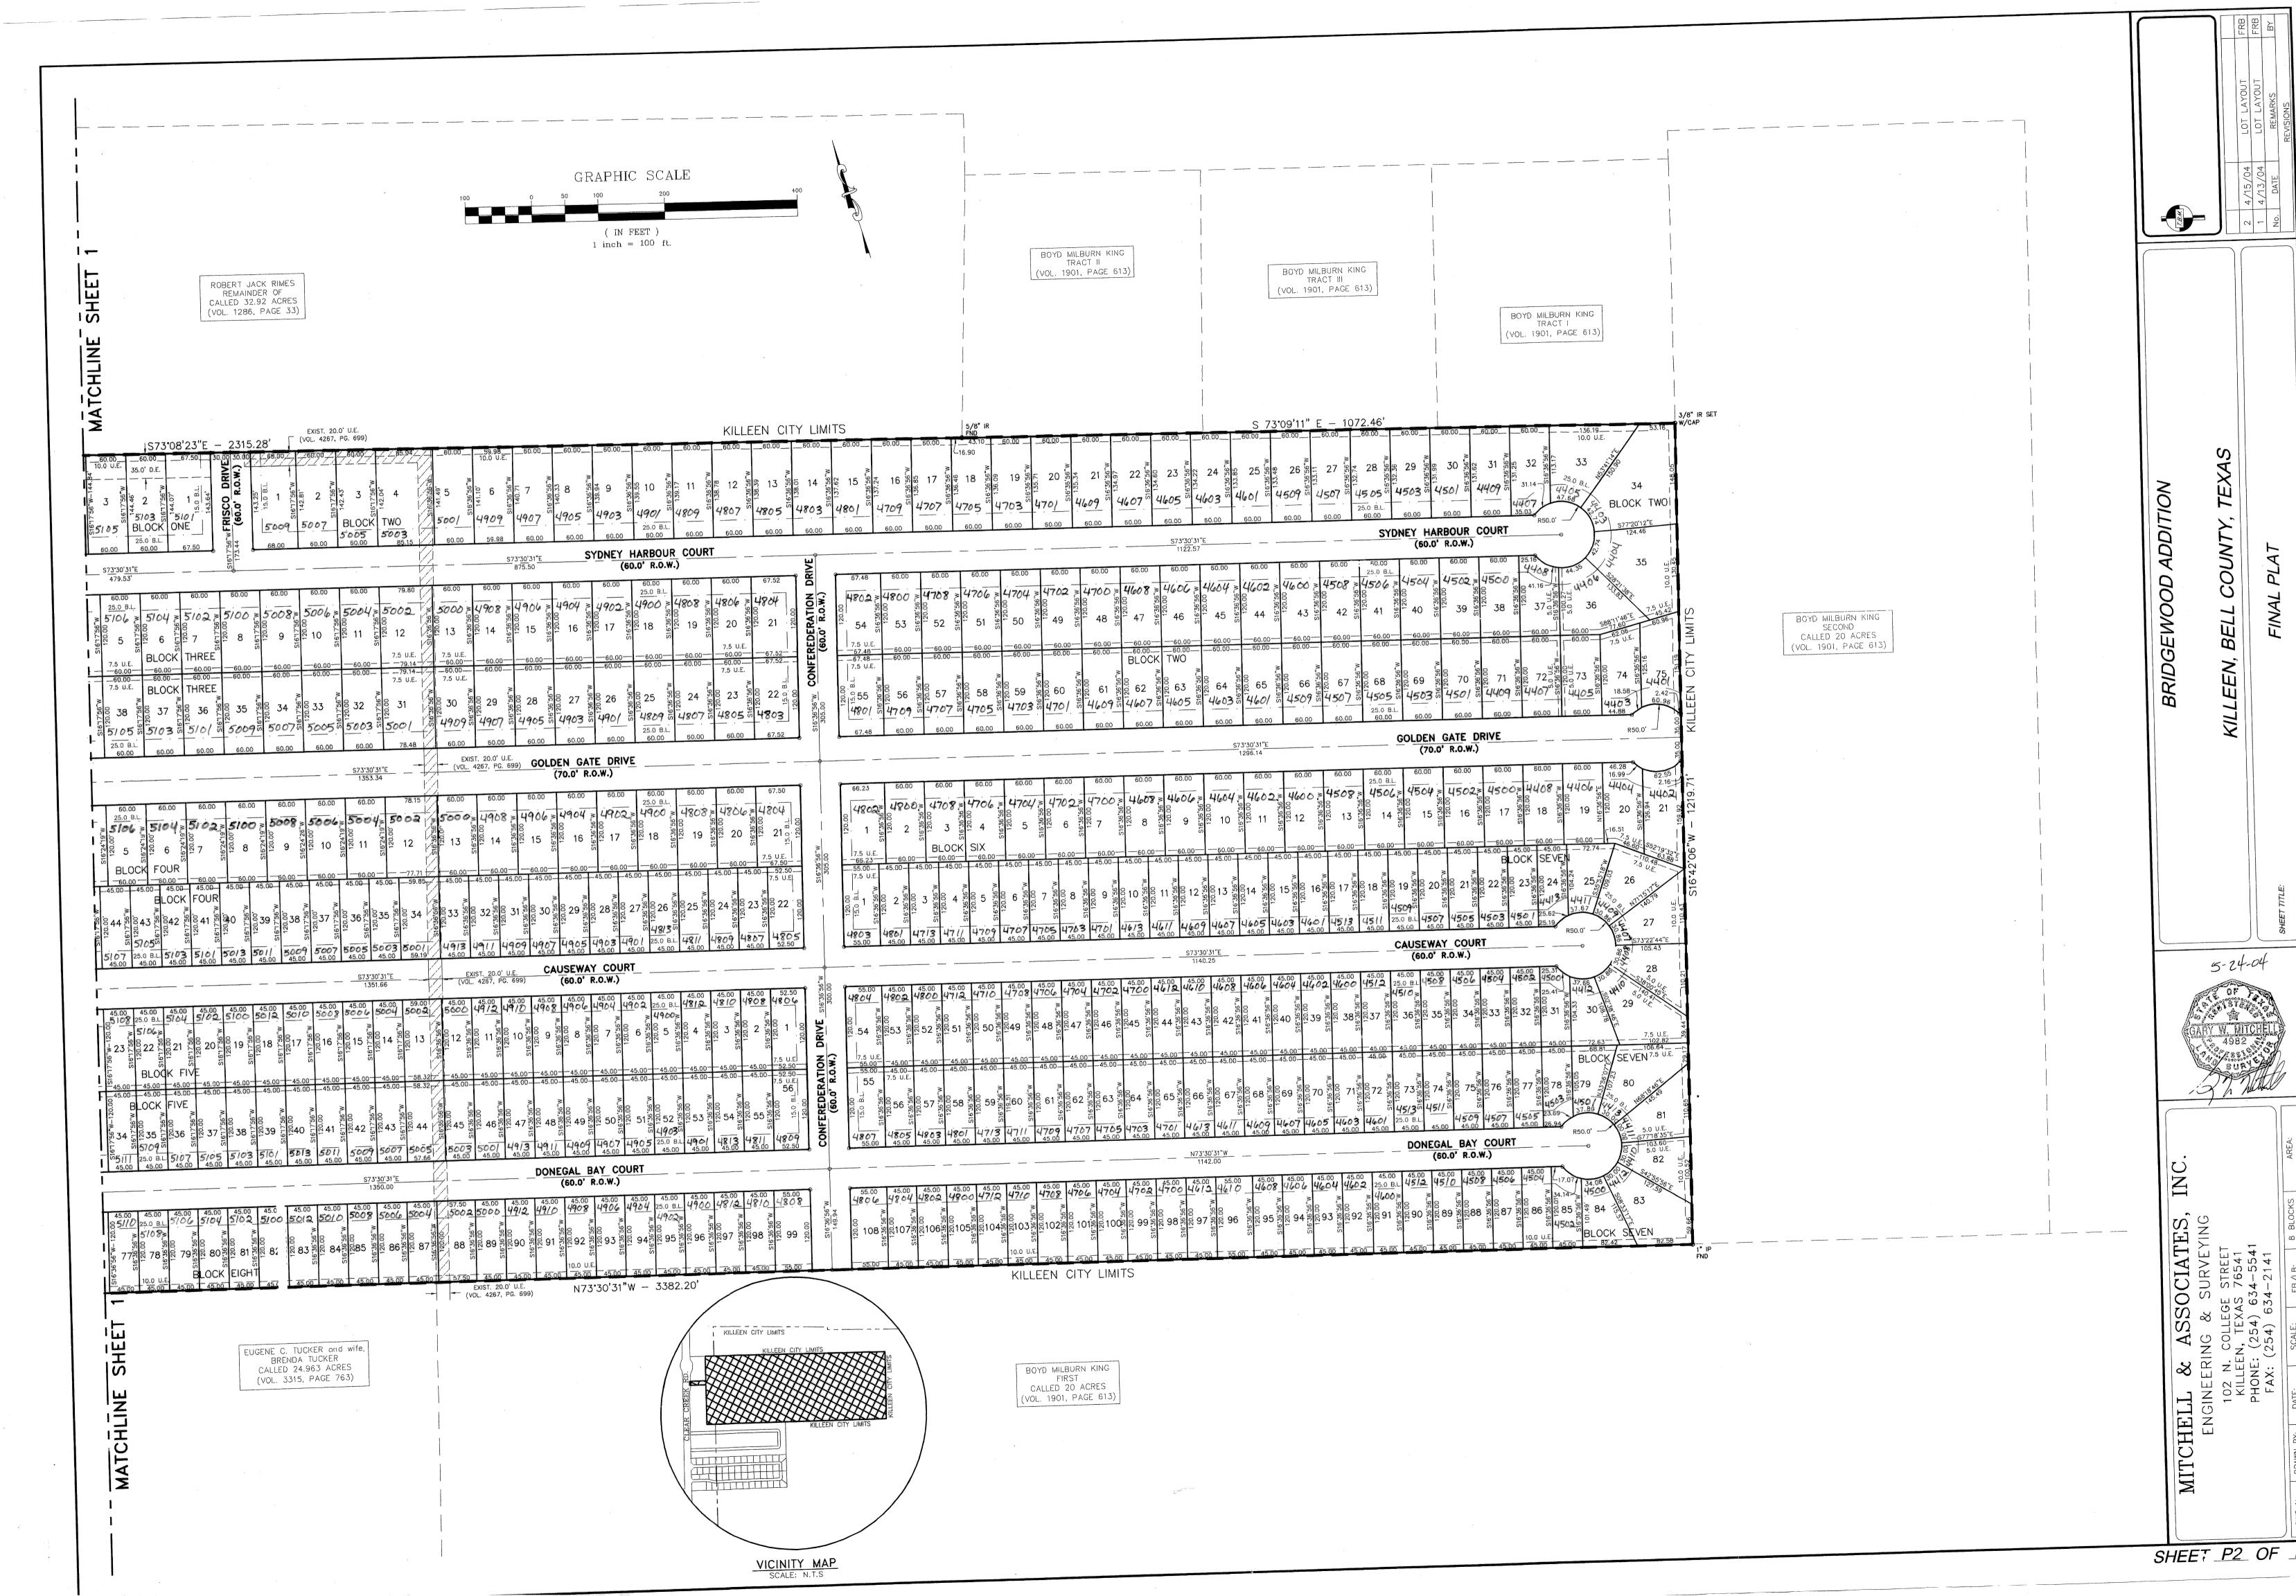

KNOW ALL MEN BY THESE PRESENTS, that Charlotte D. Nielson Family Trust, whose address is 616 W. Palm Valley, Oveildo, FL, 32765 being the sole owners of that certain 96.093 acre tract of land in Bell County, Texas, part of the John E. Madera Survey, Abstract No. 600 which is more fully described in the dedication of Bridgewood Addition as shown by the plat hereof, attached hereto, and made a part hereon, and approved by the City Council of the City of Killeen, Bell County, Texas, and Charlotte D. Nielson Family Trust, does hereby adopt said Bridgewood Addition, as an addition to the City of Killeen, Bell County, Texas, and hereby dedicates to said city all streets, avenues, roads, drives and alleys shown on said plat, the same to be used as public thoroughfares and for the installation and maintenance of public utilities when and as authorized by the City of Killeen. The utility easements shown on said plat are dedicated to said city for the installation and maintenance of any and all public utilities, which the city may install or permit to be installed or maintained.

## KNOW ALL MEN BY THESE PRESENTS,

That I, Gary W. Mitchell, Registered Professional Land Surveyor, do hereby certify that I did prepare this plat from an actual and accurate survey of the land, that the corner monuments shown hereon were properly placed under my personal supervision in accordance with the subdivision regulations of the City of Killeen, Texas, and this subdivision is within the City Limits of Killeen, Texas.